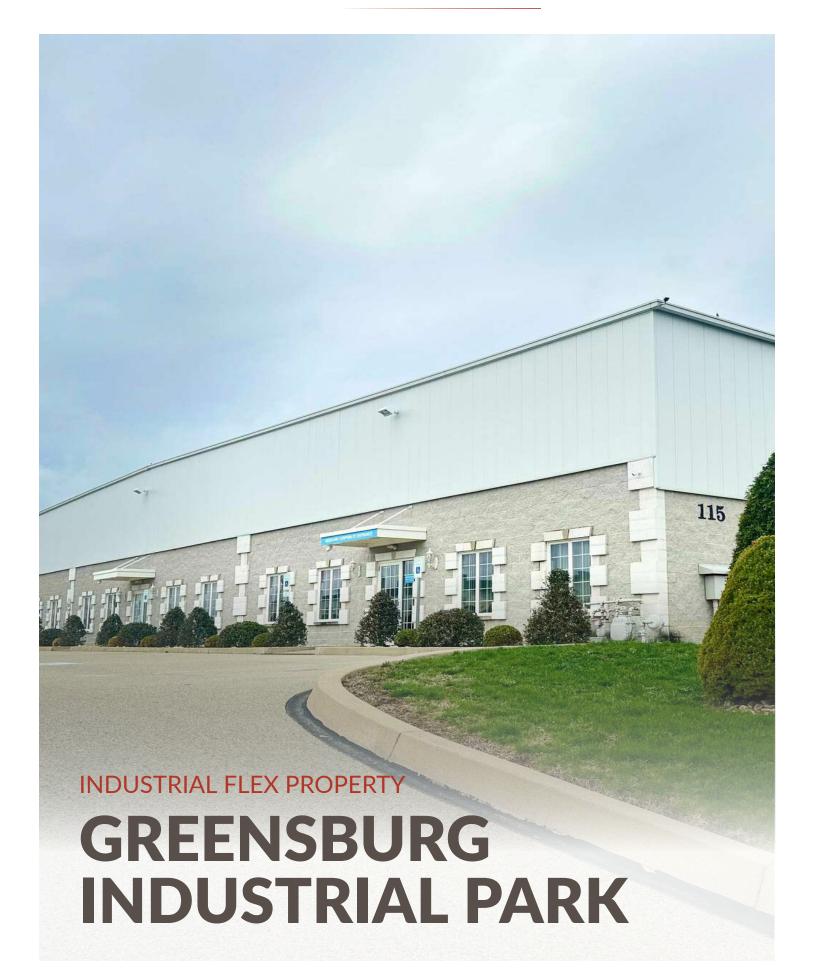

#### INDUSTRIAL FLEX PROPERTY

#### PROPERTY DESCRIPTION

Boasting professional amenities, the property offers customizable office spaces perfect for businesses of all sizes. With ample parking and convenient access to major roadways, the location provides ease of access for employees and visitors alike. The well-appointed interiors feature open floor plans, abundant natural light, and state-of-the-art facilities, fostering a productive and collaborative work environment. From the welcoming lobby to the thoughtfully designed workspaces, this property sets a new standard for contemporary office accommodations. Elevate your business presence and operations in this prime commercial space designed for success.