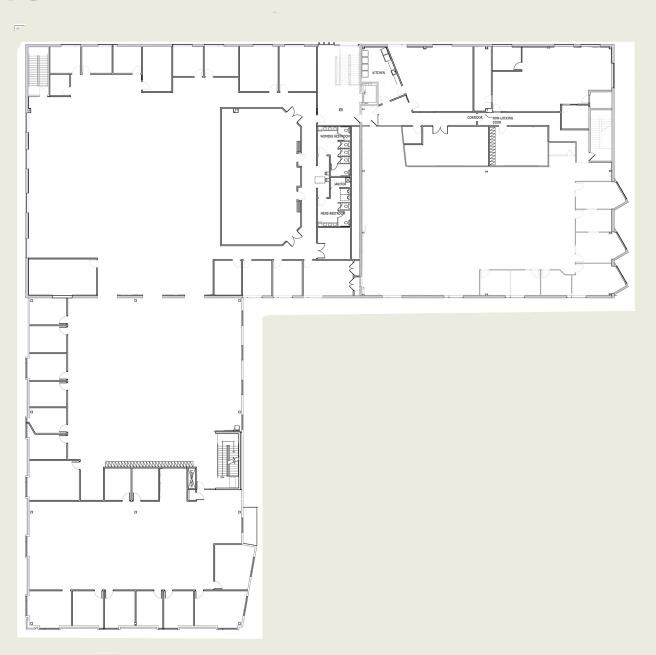

## **FLOOR PLANS**

#### **SECOND FLOOR:**

35 Private Offices

Kitchen + Seating

10 Conference Rooms

160 Work Stations

4 Storage Rooms