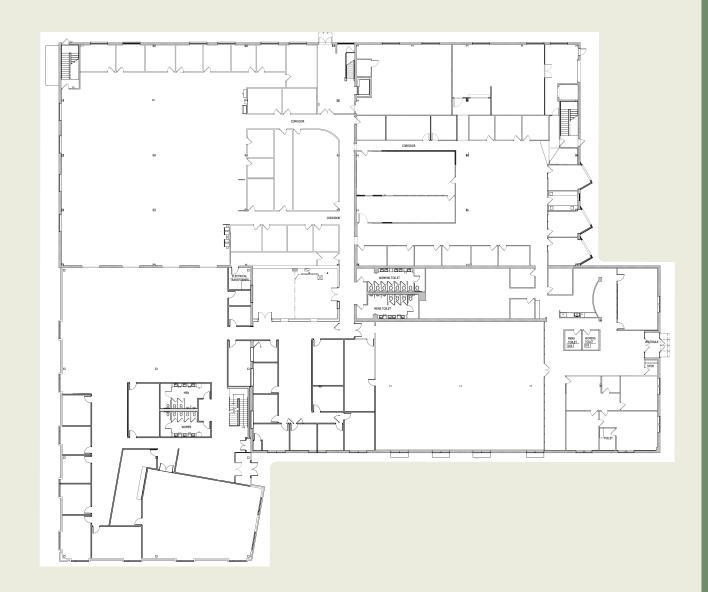

## **FLOOR PLANS**

#### **FIRST FLOOR:**

**45 Private Offices** 

2 Kitchens + Seating

1 Mail Room

12 Conference Rooms

130 Work Stations

**Board Room** 

8 Storage Rooms