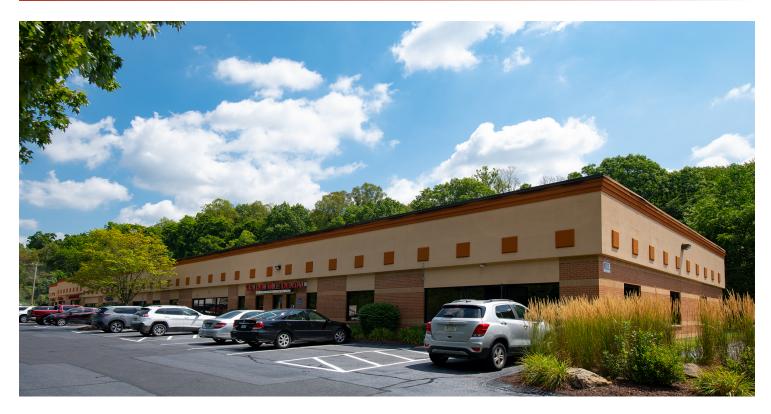

### **PROPERTY HIGHLIGHTS**

- Zoned HC (Highway Commercial)
- Retail Plaza
- Located on the border of Allegheny & Westmoreland Counties
- Easy access to PA Turnpike & 376 Parkway East
- Located along Route 286
- Healthy tenant mix