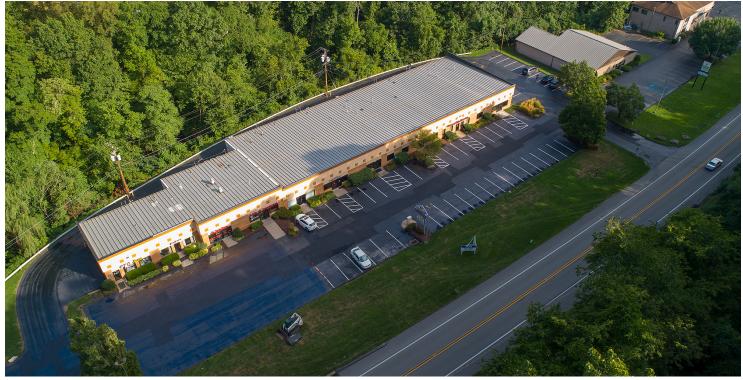

#### LOCATION DESCRIPTION

Prime retail space located on high traffic retail corridor of Route 286 Within minutes to Murrysville, Plum and Monroeville Easy access to PA Turnpike, 376 Parkway East, Route 380, & Route 66

### **PROPERTY HIGHLIGHTS**

- Zoned HC (Highway Commercial)
- Retail Plaza
- Located on the border of Allegheny & Westmoreland Counties
- Easy access to PA Turnpike & 376 Parkway East
- Located along Route 286
- Healthy tenant mix