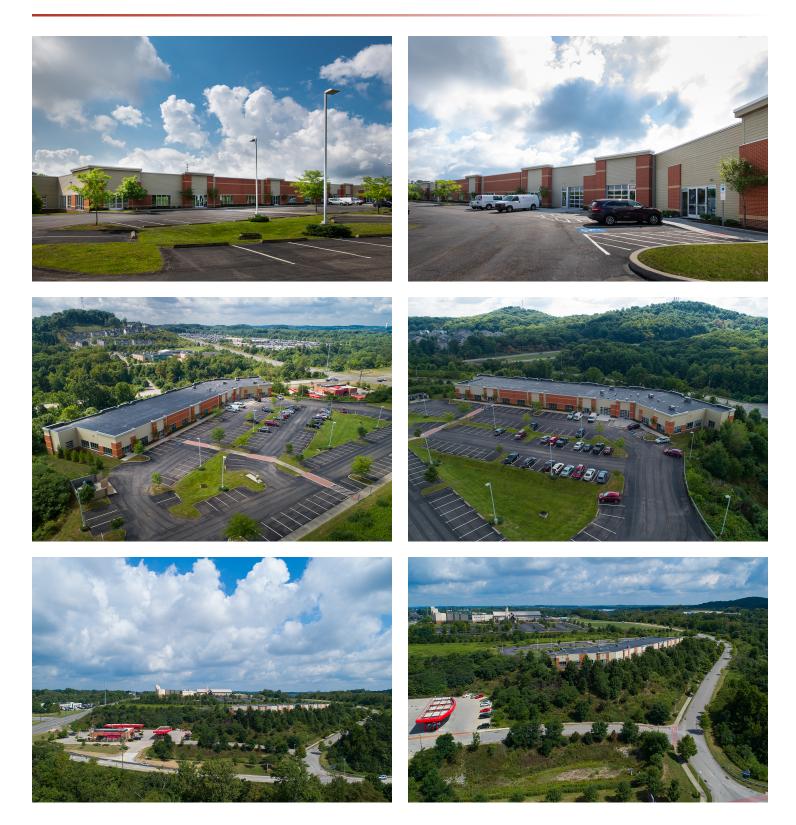

#### **PROPERTY DESCRIPTION**

Century Business Park is a well-located office flex development with a flexible floor plate and local amenities including an onsite Sheetz, and the nearby YMCA along with the many dining and retail options in greater Cranberry. Included in the office rate is a standard office buildout and the space can be modified to fit your businesses needs.

#### **PROPERTY HIGHLIGHTS**

- 5 parking spaces per 1,000 SF
- Visibility from I-79 and Route 19 with signage potential
- Accessibility to I-79 and I-76 situated between I-79 interchanges
- Cranberry location without the frustration of Route 19 congestion