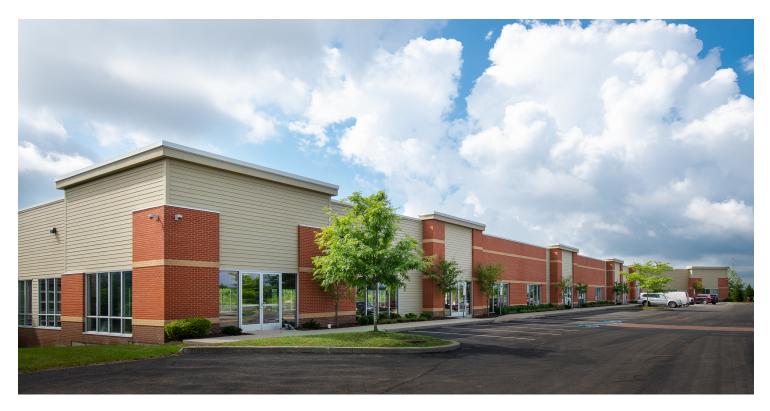

#### **PROPERTY DESCRIPTION**

Century Business Park is a well-located office flex development with a flexible floor plate and local amenities including an onsite Sheetz, and the nearby YMCA along with the many dining and retail options in greater Cranberry. Included in the office rate is a standard office buildout and the space can be modified to fit your businesses needs.

#### **PROPERTY HIGHLIGHTS**

- 5 parking spaces per 1,000 SF
- Visibility from I-79 and Route 19 with signage potential
- Accessibility to I-79 and I-76 situated between I-79 interchanges
- Cranberry location without the frustration of Route 19 congestion