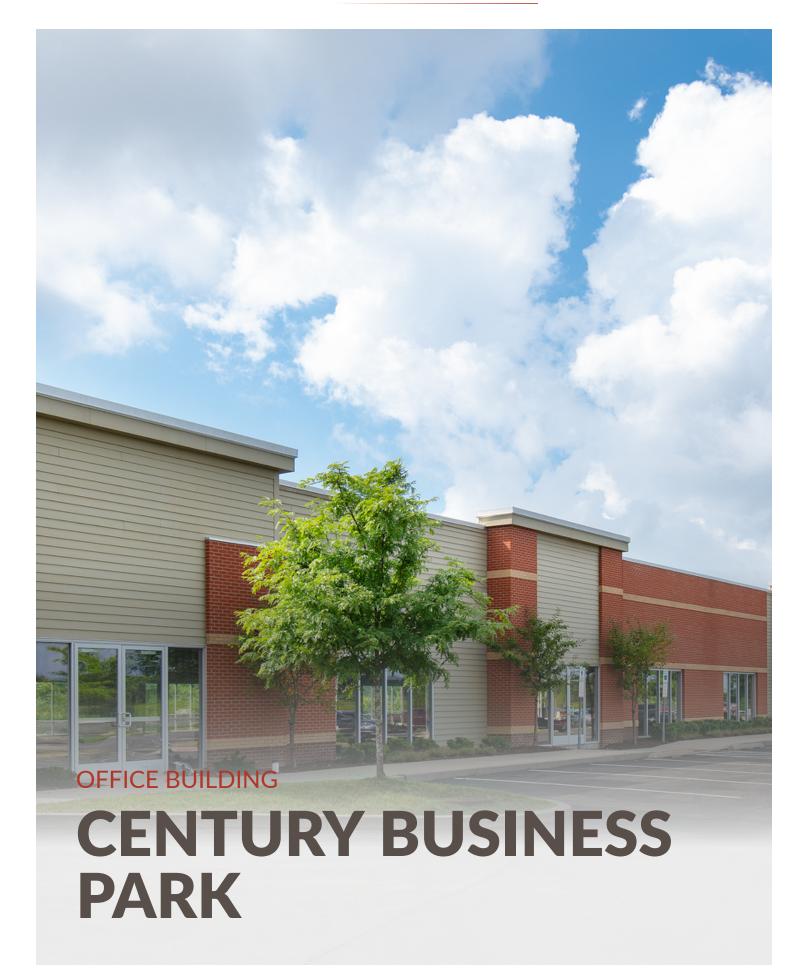

# **CENTURY BUSINESS PARK**

**ROUTE 19 AND ERHMAN ROAD, CRANBERRY TOWNSHIP, PA 16066** 

#### **OFFICE BUILDING**

#### **PROPERTY DESCRIPTION**

Century Business Park is a well-located office flex development with a flexible floor plate and local amenities including an onsite Sheetz, and the nearby YMCA along with the many dining and retail options in greater Cranberry. Included in the office rate is a standard office buildout and the space can be modified to fit your businesses needs.