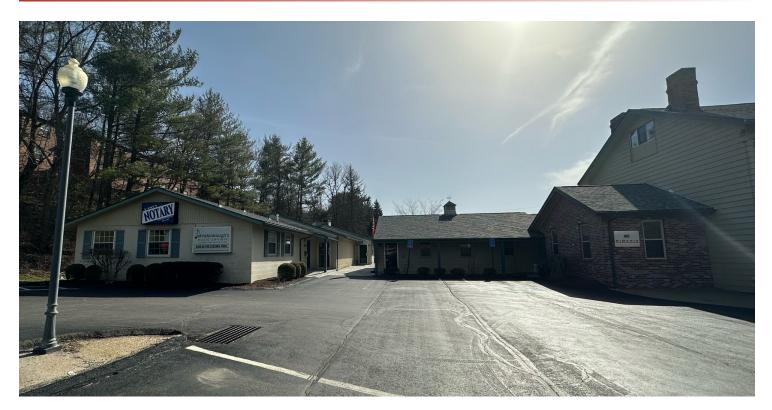

# SANDUNE DRIVE, PLUM, PA 15239

#### **OFFICE BUILDING**

| Wexford Gibs              | onia<br>Natrona<br>Heights<br>Tarentum<br>76<br>New<br>Kensington | Leechbúrg<br>Vandergrift<br>Apollo<br>819 | South Bend                      |
|---------------------------|-------------------------------------------------------------------|-------------------------------------------|---------------------------------|
| 79<br>279<br>McKees Rocks | 28<br>Penn Hills<br>Plum                                          | 380                                       | Avonmore<br>981<br>Saltsburg    |
| Pittsbu                   | Homestead 30                                                      | Delmont                                   | 119<br>New<br>Alexandria<br>981 |
| Bethel Park               | West Mifflin<br>McKeesport<br>Irwin                               | Jeannette<br>30 66 Greensbu               | rg Derry<br>Map data ©2023      |