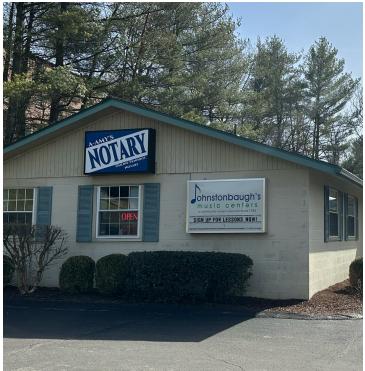

## **SANDUNE DRIVE** 140 SANDUNE DRIVE, PLUM, PA 15239

#### **OFFICE BUILDING**

#### **PROPERTY HIGHLIGHTS**

- Zoned HC (Highway Commercial)
- Healthy tenant mix ٠
- Plenty of parking
- Prime Office space located off of a lit intersection in Plum Borough
- Located on the border of Allegheny & Westmoreland Counties
- Easy access to PA Turnpike & 376 Parkway East