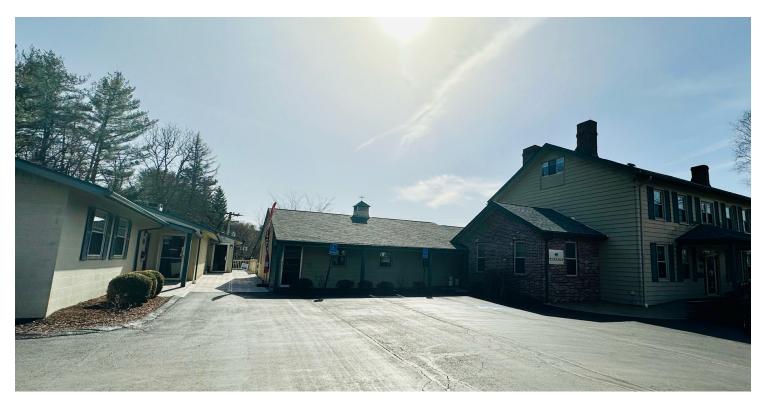

## **SANDUNE DRIVE** 140 SANDUNE DRIVE, PLUM, PA 15239

#### **OFFICE BUILDING**



#### LOCATION DESCRIPTION

Located along Route 286 Minutes from PA turnpike and 376 Parkway East

#### **PROPERTY HIGHLIGHTS**

- Zoned HC (Highway Commercial)
- Healthy tenant mix ٠
- Plenty of parking
- Prime Office space located off of a lit intersection in Plum Borough
- Located on the border of Allegheny & Westmoreland Counties
- Easy access to PA Turnpike & 376 Parkway East

| DEMOGRAPHICS      | 1 MILE   | 5 MILES  | 10 MILES |
|-------------------|----------|----------|----------|
| Total Households  | 2,612    | 26,062   | 130,244  |
| Total Population  | 6,617    | 65,606   | 307,430  |
| Average HH Income | \$78,830 | \$83,987 | \$65,108 |

#### **CLAYTON MORRIS**

Vice President of Development and Leasing 412.374.1060 cmorris@sampsonmorrisgroup.com

#### **JEFF WEINER**

412.