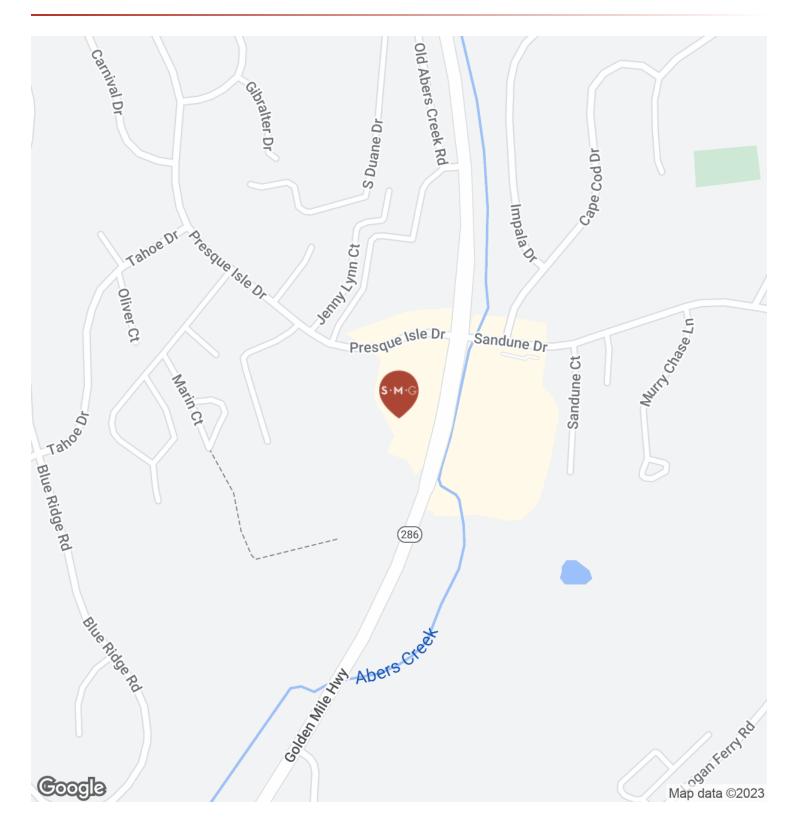

#### LOCATION DESCRIPTION

Prime retail space located on a lit intersection high traffic retail corridor in Plum Borough. Located on the border of Allegheny & Westmoreland Counties - Easy access to PA Turnpike & 376 Parkway East

#### **PROPERTY HIGHLIGHTS**

- Zoned HC (Highway Commercial)
- Retail Plaza
- Located along Route 286
- Minutes from PA Turnpike and 376 Parkway East
- Healthy tenant mix

| DEMOGRAPHICS      | 1 MILE   | 3 MILES  | 5 MILES  |
|-------------------|----------|----------|----------|
| Total Households  | 3,045    | 12,410   | 27,086   |
| Total Population  | 7,760    | 31,338   | 68,095   |
| Average HH Income | \$76,351 | \$82,468 | \$83,475 |