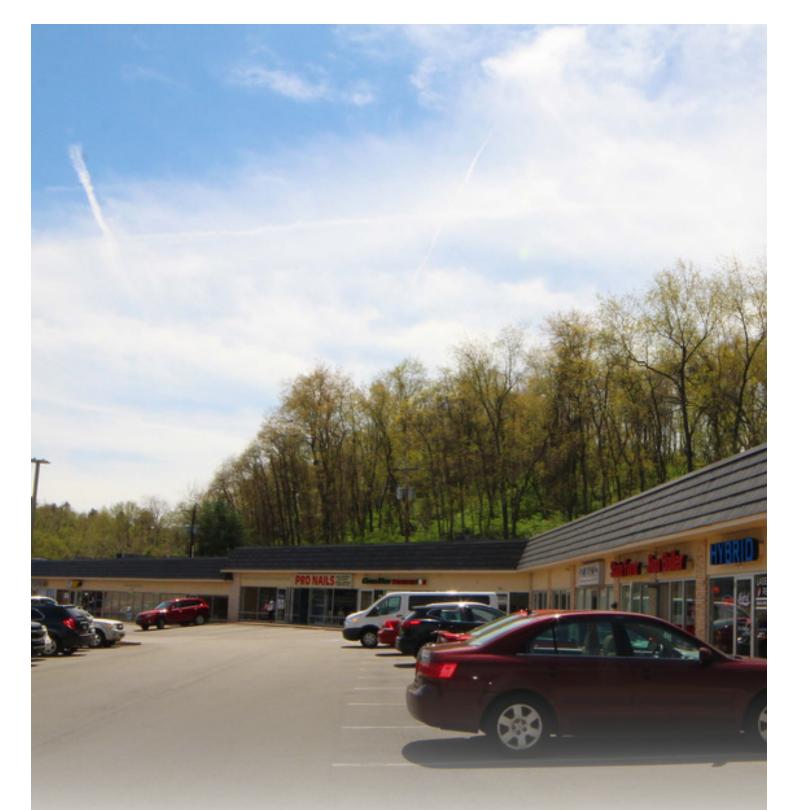

# PRESQUE ISLE PLAZA

**RETAIL PROPERTY** 

#### LOCATION DESCRIPTION

Prime retail space located on a lit intersection high traffic retail corridor in Plum Borough. Located on the border of Allegheny & Westmoreland Counties - Easy access to PA Turnpike & 376 Parkway East

#### **PROPERTY HIGHLIGHTS**

- Zoned HC (Highway Commercial)
- Retail Plaza
- Located along Route 286
- Minutes from PA Turnpike and 376 Parkway East
- Healthy tenant mix

| DEMOGRAPHICS      | 1 MILE   | 3 MILES  | 5 MILES  |
|-------------------|----------|----------|----------|
| Total Households  | 3,045    | 12,410   | 27,086   |
| Total Population  | 7,760    | 31,338   | 68,095   |
| Average HH Income | \$76,351 | \$82,468 | \$83,475 |