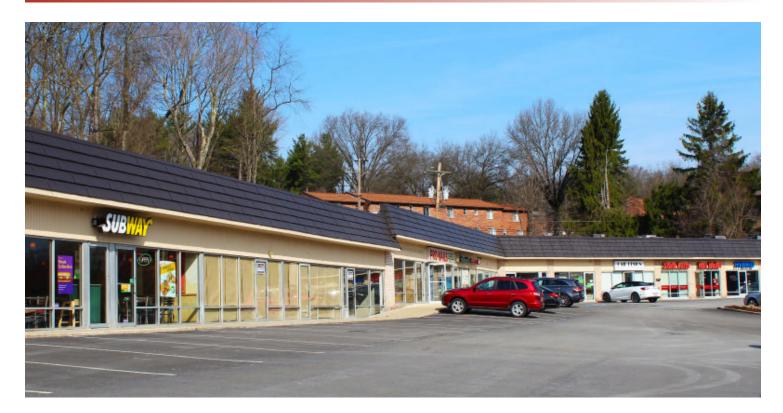

#### LOCATION DESCRIPTION

Prime retail space located on a lit intersection high traffic retail corridor in Plum Borough. Located on the border of Allegheny & Westmoreland Counties - Easy access to PA Turnpike & 376 Parkway East

#### **PROPERTY HIGHLIGHTS**

- Zoned HC (Highway Commercial)
- Retail Plaza
- Located along Route 286
- Minutes from PA Turnpike and 376 Parkway East
- Healthy tenant mix

| DEMOGRAPHICS      | 1 MILE   | 3 MILES  | 5 MILES  |
|-------------------|----------|----------|----------|
| Total Households  | 3,045    | 12,410   | 27,086   |
| Total Population  | 7,760    | 31,338   | 68,095   |
| Average HH Income | \$76,351 | \$82,468 | \$83,475 |