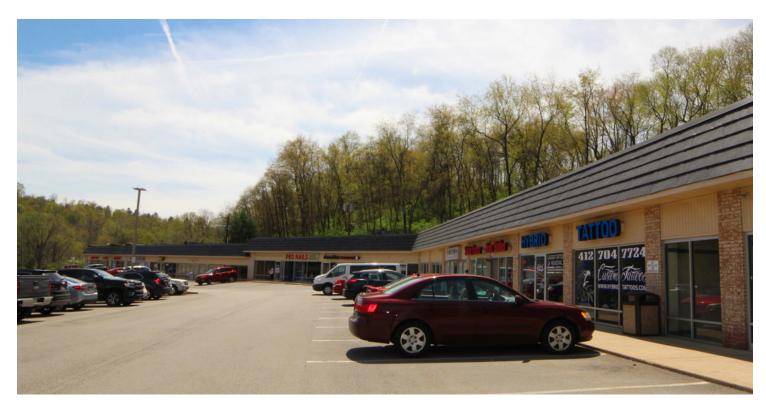

#### LOCATION DESCRIPTION

Prime retail space located on a lit intersection high traffic retail corridor in Plum Borough. Located on the border of Allegheny & Westmoreland Counties - Easy access to PA Turnpike & 376 Parkway East

#### **PROPERTY HIGHLIGHTS**

- Zoned HC (Highway Commercial)
- Retail Plaza
- Located along Route 286
- Minutes from PA Turnpike and 376 Parkway East
- Healthy tenant mix

| DEMOGRAPHICS      | 1 MILE   | 3 MILES  | 5 MILES  |
|-------------------|----------|----------|----------|
| Total Households  | 3,045    | 12,410   | 27,086   |
| Total Population  | 7,760    | 31,338   | 68,095   |
| Average HH Income | \$76,351 | \$82,468 | \$83,475 |