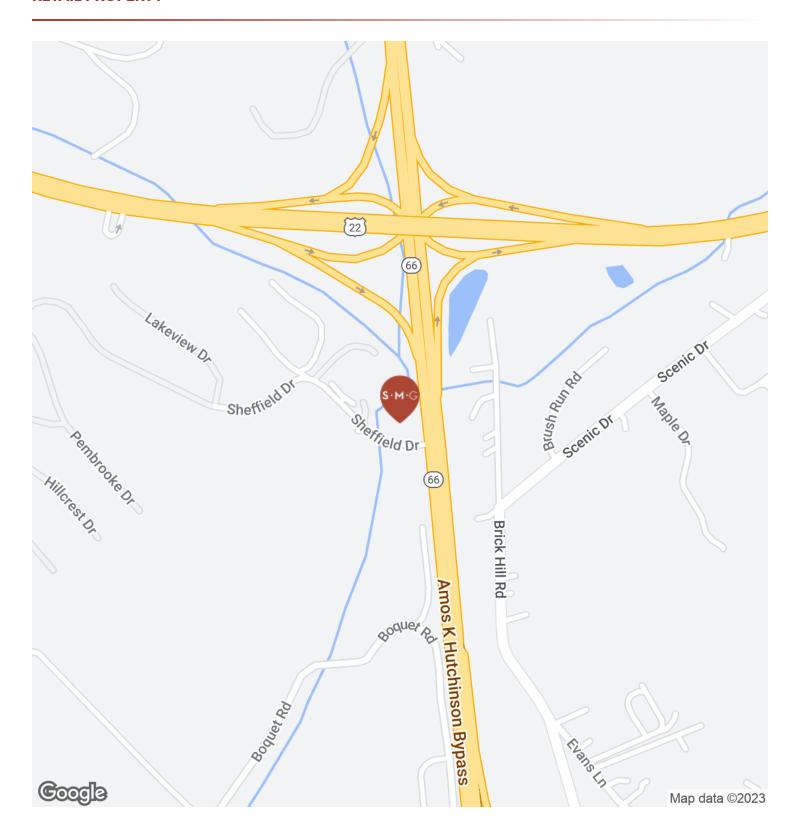

## **LOCATION DESCRIPTION**

Cloverleaf Convenience Center is located at the intersection of Route 22 and Route 66 in Westmoreland County and offers excellent visibility from Route 22 and Interstate 79, with easy access to the Murrysville Business District, the PA Turnpike and the Parkway East Corridor.

### PROPERTY HIGHLIGHTS

- Retail Plaza
- Prime intersection of Route 22 and Route 66 in Westmoreland County
- Excellent visibility from Route 22 and Interstate 79