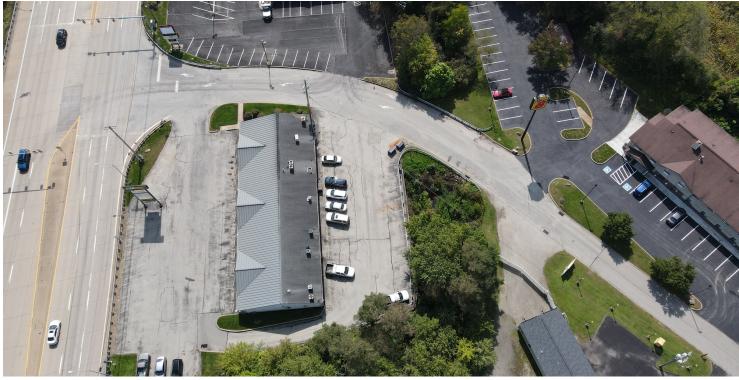

## **LOCATION DESCRIPTION**

Cloverleaf Convenience Center is located at the intersection of Route 22 and Route 66 in Westmoreland County and offers excellent visibility from Route 22 and Interstate 79, with easy access to the Murrysville Business District, the PA Turnpike and the Parkway East Corridor.