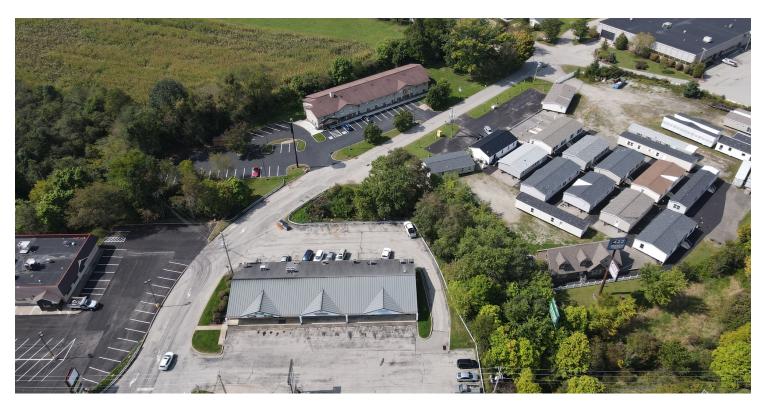

## **LOCATION DESCRIPTION**

Cloverleaf Convenience Center is located at the intersection of Route 22 and Route 66 in Westmoreland County and offers excellent visibility from Route 22 and Interstate 79, with easy access to the Murrysville Business District, the PA Turnpike and the Parkway East Corridor.