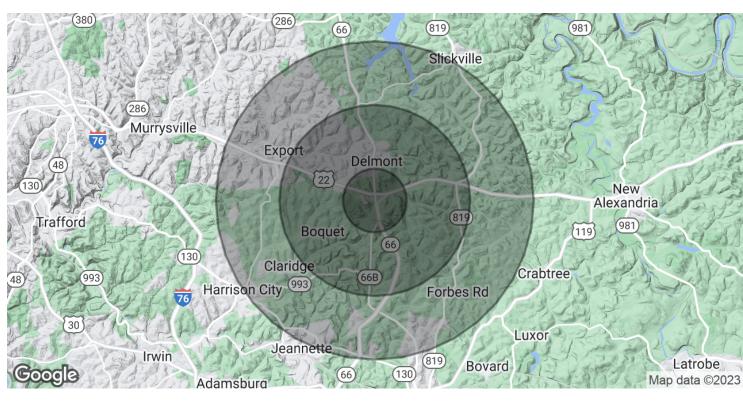

| DEMOGRAPHICS      | 1 MILE   | 3 MILES  | 5 MILES  |
|-------------------|----------|----------|----------|
| Total Households  | 757      | 5,812    | 16,113   |
| Total Population  | 1,192    | 11,505   | 33,971   |
| Average HH Income | \$62,701 | \$78,323 | \$84,759 |

### **RETAIL PROPERTY**

| POPULATION           | 1 MILE    | 3 MILES   | 5 MILES   |
|----------------------|-----------|-----------|-----------|
| Total Population     | 1,192     | 11,505    | 33,971    |
| Average Age          | 59.9      | 48.2      | 47.9      |
| Average Age (Male)   | 60.9      | 48.9      | 46.7      |
| Average Age (Female) | 59.6      | 48.7      | 48.6      |
| HOUSEHOLDS & INCOME  | 1 MILE    | 3 MILES   | 5 MILES   |
| Total Households     | 757       | 5,812     | 16,113    |
| # of Persons per HH  | 1.6       | 2.0       | 2.1       |
| Average HH Income    | \$62,701  | \$78,323  | \$84,759  |
| Average House Value  | \$105,170 | \$182,973 | \$196,374 |