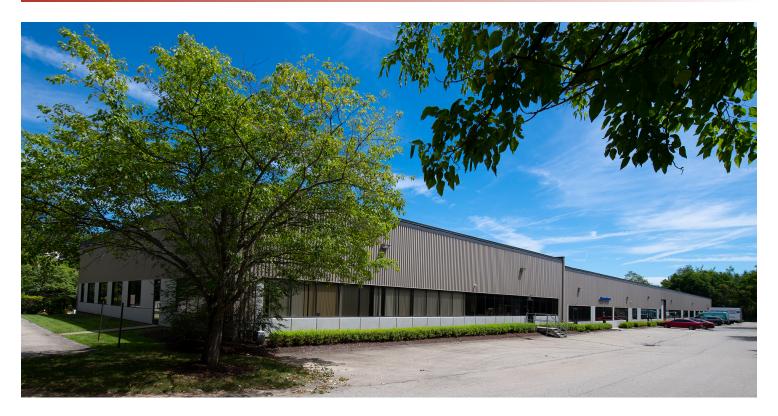

## **LOCATION DESCRIPTION**

Monroeville Business Park was built with the office flex user in mind. Some building highlights include a great location, dock-high & drive-ins possible throughout the park, multiple tenants, and abundant parking with easy truck access from both I-376 and I-76 PA Turnpike.

#### PROPERTY HIGHLIGHTS

- Zoned M-1 (Planned Industrial)
- Healthy tenant mix
- 1/4 Mile to I-376 Parkway East
- Dock high and Drive-In Possible
- Abundant parking
- 1/4 Mile to I-76 PA Turnpike