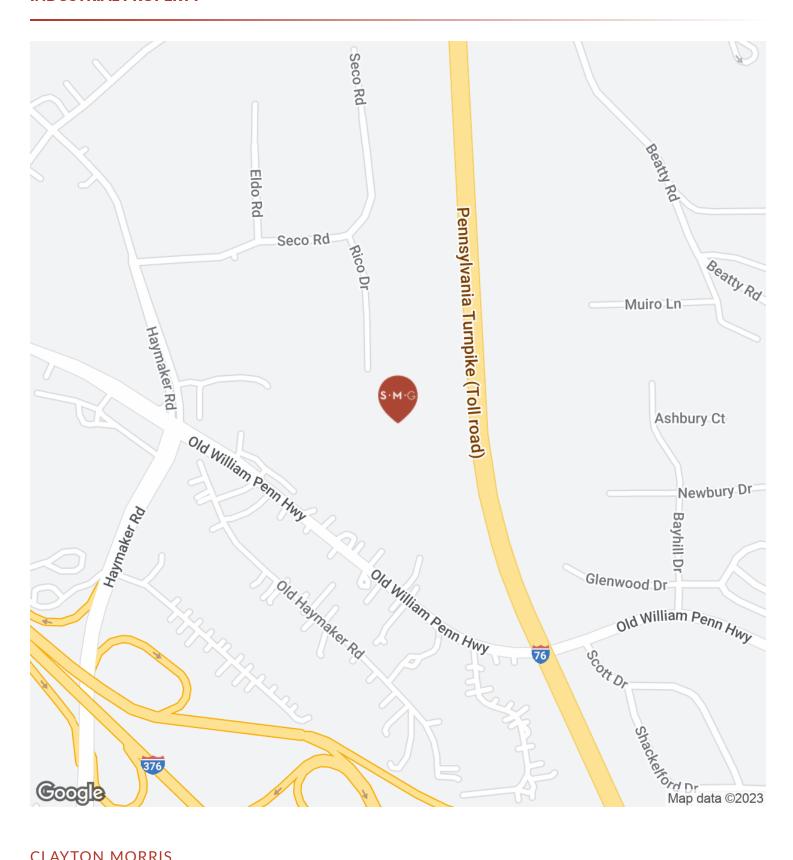

# 9000 RICO DRIVE

**MONROEVILLE, PA 15146** 

## **LOCATION DESCRIPTION**

Monroeville Business Park was built with the office flex user in mind. Some building highlights include a great location, dock-high & drive-ins possible throughout the park, multiple tenants, and abundant parking with easy truck access from both I-376 and I-76 PA Turnpike.