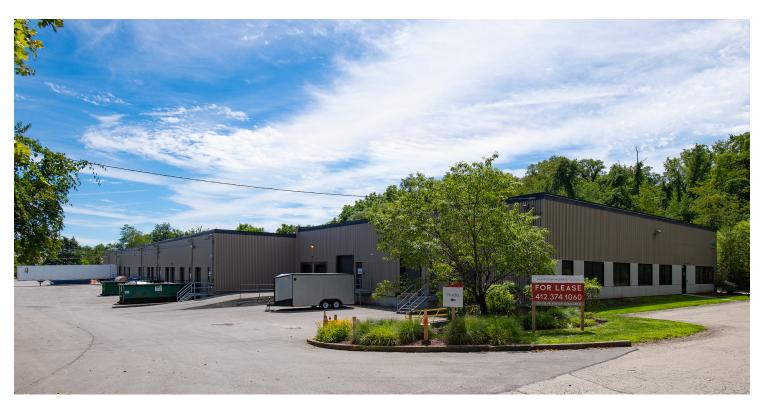

## **LOCATION DESCRIPTION**

Monroeville Business Park was built with the office flex user in mind. Some building highlights include a great location, dock-high & drive-ins possible throughout the park, multiple tenants, and abundant parking with easy truck access from both I-376 and I-76 PA Turnpike.

#### PROPERTY HIGHLIGHTS

- Zoned M-1 (Planned Industrial)
- Healthy tenant mix
- 1/4 Mile to I-376 Parkway East
- Dock high and Drive-In Possible
- Abundant parking
- 1/4 Mile to I-76 PA Turnpike