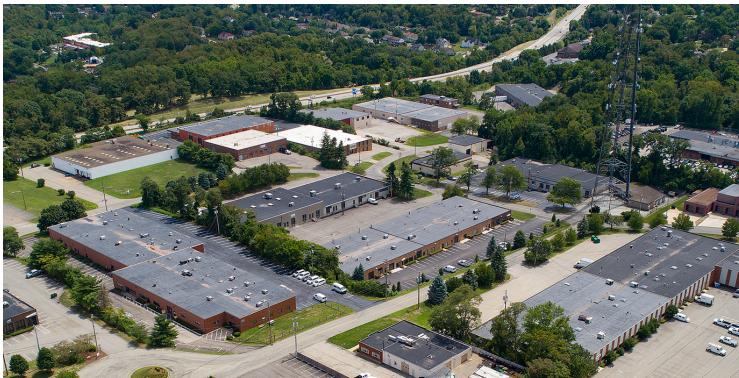

## **LOCATION DESCRIPTION**

Monroeville Business Park was built with the office flex user in mind. Some building highlights include a great location, dock-high & drive-ins possible throughout the park, multiple tenants, and abundant parking with easy truck access from both I-376 and I-76 PA Turnpike.