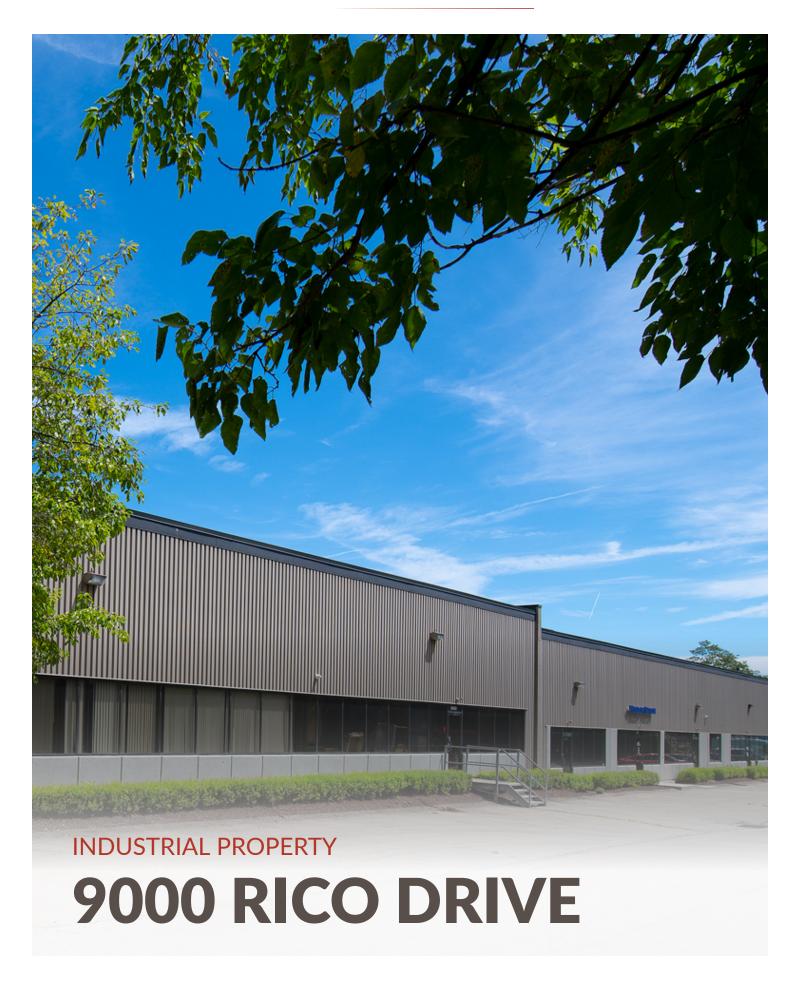

# 9000 RICO DRIVE

**MONROEVILLE, PA 15146** 

### **INDUSTRIAL PROPERTY**



## **LOCATION DESCRIPTION**

Monroeville Business Park was built with the office flex user in mind. Some building highlights include a great location, dock-high & drive-ins possible throughout the park, multiple tenants, and abundant parking with easy truck access from both I-376 and I-76 PA Turnpike.

| DEMOGRAPHICS      | 1 MILE   | 3 MILES  | 5 MILES  |
|-------------------|----------|----------|----------|
| Total Households  | 1,885    | 16,962   | 48,633   |
| Total Population  | 4,526    | 40,764   | 113,688  |
| Average HH Income | \$70,059 | \$67,885 | \$66,111 |

#### PROPERTY HIGHLIGHTS

- Zoned M-1 (Planned Industrial)
- Healthy tenant mix
- 1/4 Mile to I-376 Parkway East
- Dock high and Drive-In Po