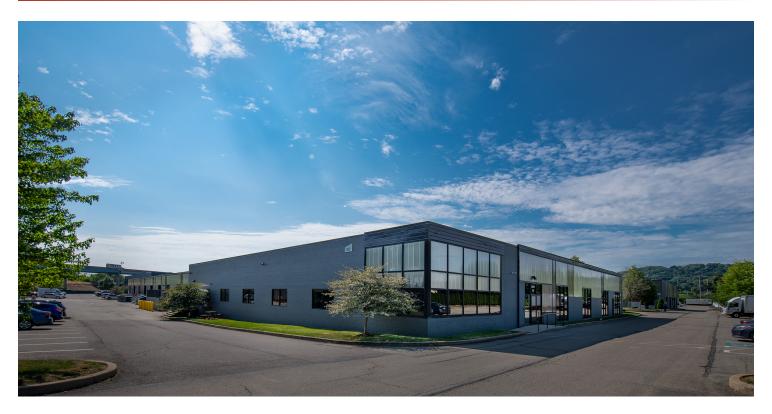

## LOCATION DESCRIPTION

Sharpsburg Business Park, adjacent to the Highland Park Bridge along the Allegheny River, is easily accessed with plentiful parking and within 7 miles of Downtown Pittsburgh.

#### PROPERTY HIGHLIGHTS

- Building shell renovated
- Up to 14' 6" clear ceiling height
- Dock and drive-in access
- Usable SF = Rentable SF
- No common area factor
- Modern efficient design
- Fiber optics provided by Verizon
- Large dedicated parking lot
- 7 Miles from downtown