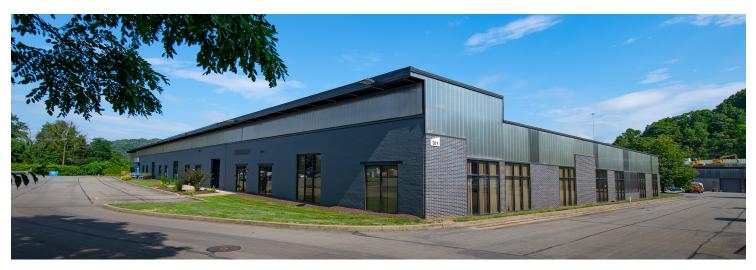

#### PROPERTY HIGHLIGHTS

- Building shell renovated
- Up to 14' 6" clear ceiling height
- Dock and drive-in access
- Usable SF = Rentable SF
- No common area factor
- Modern efficient design
- Fiber optics provided by Verizon
- Large dedicated parking lot
- 7 Miles from downtown