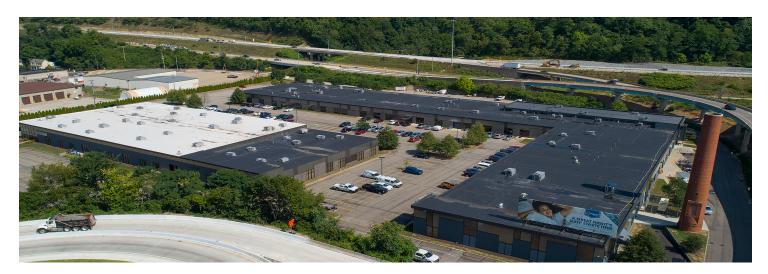

## LOCATION DESCRIPTION

Sharpsburg Business Park, adjacent to the Highland Park Bridge along the Allegheny River, is easily accessed with plentiful parking and within 7 miles of Downtown Pittsburgh.

#### PROPERTY HIGHLIGHTS

- Building shell renovated
- Up to 14' 6" clear ceiling height
- Dock and drive-in access
- Usable SF = Rentable SF
- No common area factor
- Modern efficient design
- Fiber optics provided by Verizon
- Large dedicated parking lot
- 7 Miles from downtown