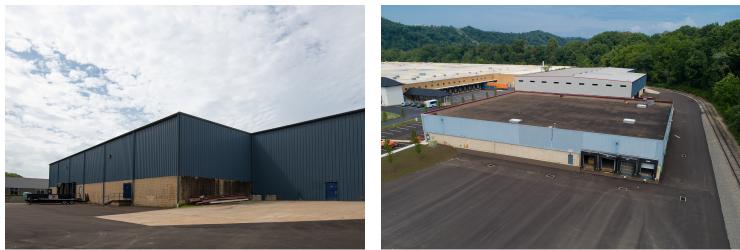

# **PROPERTY HIGHLIGHTS**

- 2.5 per thousand parking ratio of 180 parking spots
- Building One: +/- 25,900 SF 18' Clear ceiling height
- Building Two: +/- 45,400 SF 26' 32' Clear ceiling height
- Up to 29 Docks available with drive-ins access
- Designed for multi-tenancy