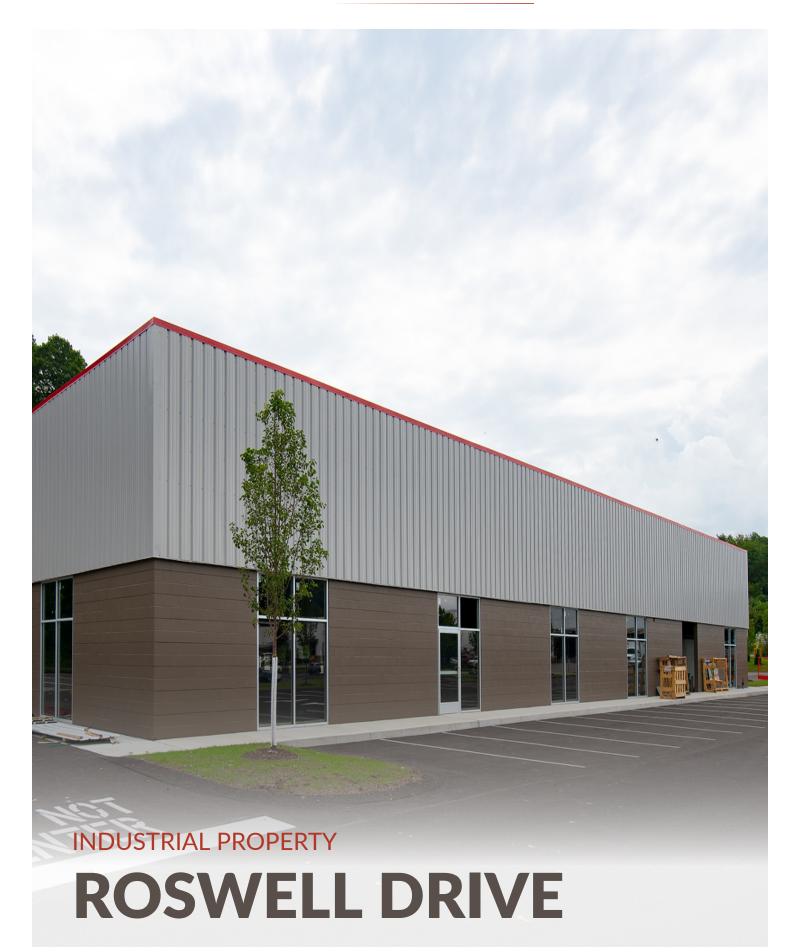

# **ROSWELL DRIVE**

2260 ROSWELL DRIVE, PITTSBURGH, PA 15205

# **INDUSTRIAL PROPERTY**

# **PROPERTY HIGHLIGHTS**

- 2.5 per thousand parking ratio of 180 parking spots
- Building One: +/- 25,900 SF 18' Clear ceiling height
- Building Two: +/- 45,400 SF 26' 32' Clear ceiling height
- Up to 29 Docks available with drive-ins access
- Designed for multi-tenancy