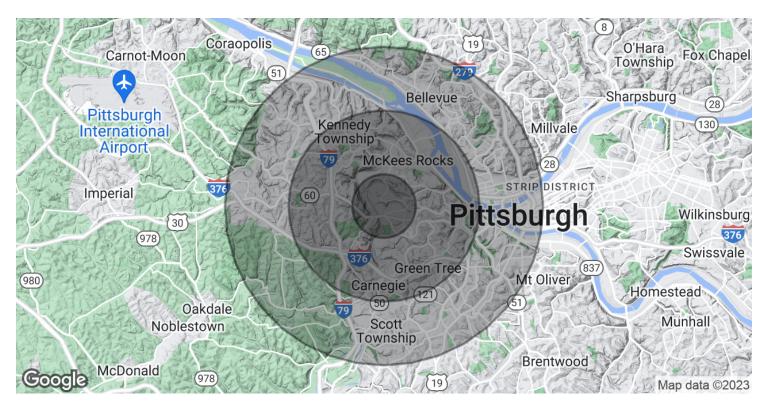

# LOCATION DESCRIPTION

Well located with quick access to I-79 and I-376

| DEMOGRAPHICS      | 1 MILE   | 3 MILES  | 5 MILES  |
|-------------------|----------|----------|----------|
| Total Households  | 3,780    | 32,395   | 100,958  |
| Total Population  | 8,479    | 74,247   | 227,597  |
| Average HH Income | \$54,741 | \$56,045 | \$60,655 |

# **INDUSTRIAL PROPERTY**

| POPULATION           | 1 MILE    | 3 MILES   | 5 MILES   |
|----------------------|-----------|-----------|-----------|
| Total Population     | 8,479     | 74,247    | 227,597   |
| Average Age          | 41.2      | 41.3      | 40.9      |
| Average Age (Male)   | 39.0      | 38.9      | 38.7      |
| Average Age (Female) | 43.5      | 43.2      | 42.7      |
| HOUSEHOLDS & INCOME  | 1 MILE    | 3 MILES   | 5 MILES   |
| Total Households     | 3,780     | 32,395    | 100,958   |
| # of Persons per HH  | 2.2       | 2.3       | 2.3       |
| Average HH Income    | \$54,741  | \$56,045  | \$60,655  |
| Average House Value  | \$163,694 | \$123,483 | \$142,653 |