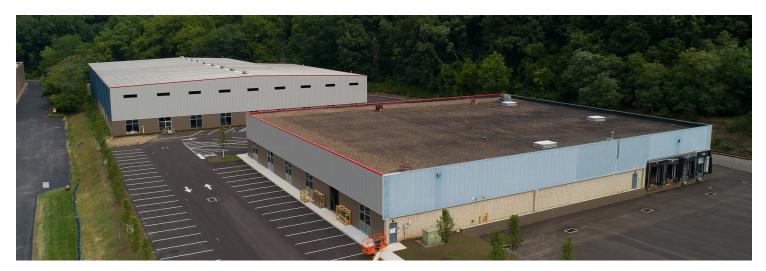

# **PROPERTY HIGHLIGHTS**

- 2.5 per thousand parking ratio of 180 parking spots
- Building One: +/- 25,900 SF 18' Clear ceiling height
- Building Two: +/- 45,400 SF 26' 32' Clear ceiling height
- Up to 29 Docks available with drive-ins access
- Designed for multi-tenancy