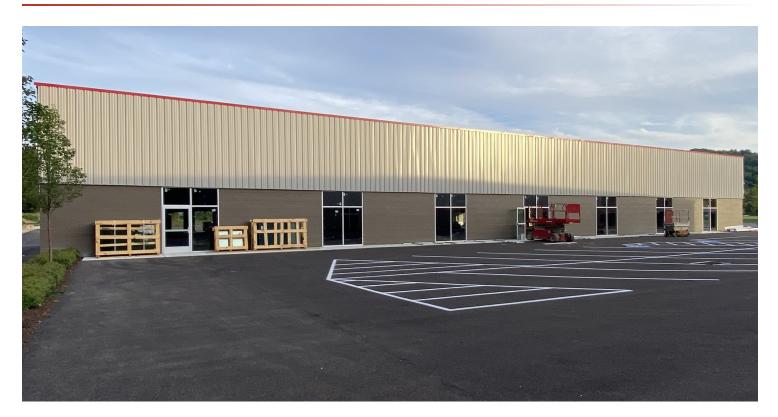

# **PROPERTY HIGHLIGHTS**

- 2.5 per thousand parking ratio of 180 parking spots
- Building One: +/- 25,900 SF 18' Clear ceiling height
- Building Two: +/- 45,400 SF 26' 32' Clear ceiling height
- Up to 29 Docks available with drive-ins access
- Designed for multi-tenancy