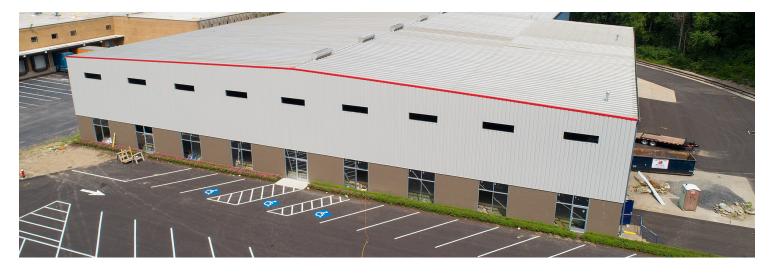

# **INDUSTRIAL PROPERTY**

# **PROPERTY HIGHLIGHTS**

- 2.5 per thousand parking ratio of 180 parking spots
- Building One: +/- 25,900 SF 18' Clear ceiling height
- Building Two: +/- 45,400 SF 26' 32' Clear ceiling height
- Up to 29 Docks available with drive-ins access
- Designed for multi-tenancy