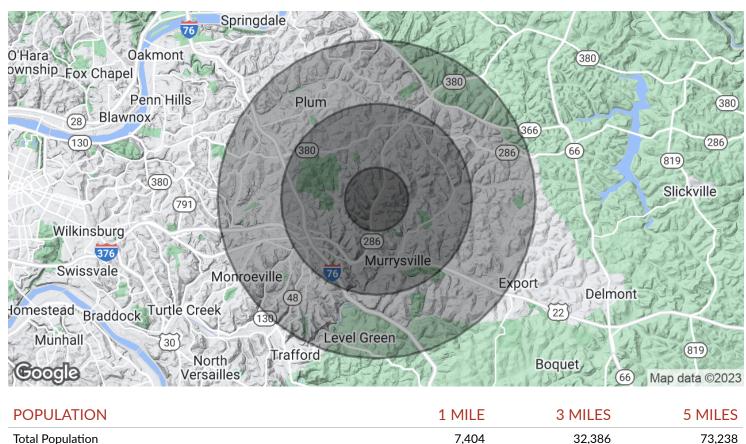

### **PROPERTY HIGHLIGHTS**

- Zoned HC (Highway Commercial) Retail Plaza
- Drive-Ins Possible
- Located along Route 286
- Minutes from PA Turnpike and 376 Parkway East
- Healthy tenant mix

| DEMOGRAPHICS      | 1 MILE   | 3 MILES  | 5 MILES  |
|-------------------|----------|----------|----------|
| Total Households  | 2,896    | 12,848   | 29,268   |
| Total Population  | 7,404    | 32,386   | 73,238   |
| Average HH Income | \$74,686 | \$81,334 | \$82,710 |

#### **RETAIL PROPERTY**

| POPULATION           | 1 MILE    | 3 MILES   | 5 MILES   |
|----------------------|-----------|-----------|-----------|
| Total Population     | 7,404     | 32,386    | 73,238    |
| Average Age          | 38.3      | 43.6      | 44.4      |
| Average Age (Male)   | 36.8      | 41.8      | 42.5      |
| Average Age (Female) | 38.8      | 44.8      | 46.0      |
| HOUSEHOLDS & INCOME  | 1 MILE    | 3 MILES   | 5 MILES   |
| Total Households     | 2,896     | 12,848    | 29,268    |
| # of Persons per HH  | 2.6       | 2.5       | 2.5       |
| Average HH Income    | \$74,686  | \$81,334  | \$82,710  |
| Average House Value  | \$133,099 | \$167,372 | \$181,447 |

<sup>\*</sup> Demographic data derived from 2020 ACS - US Census