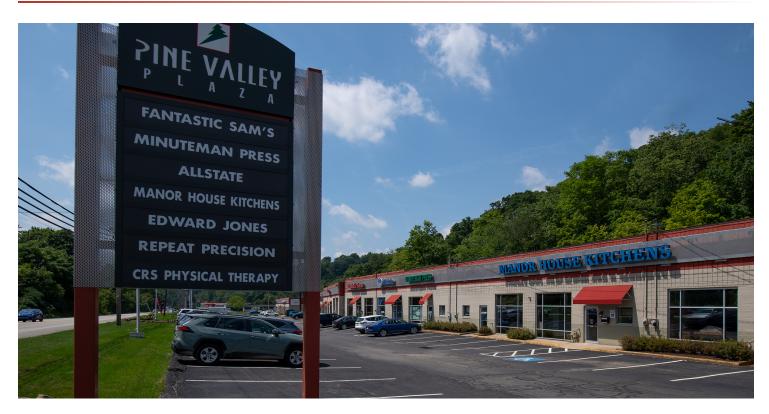

### **PROPERTY HIGHLIGHTS**

- Zoned HC (Highway Commercial) Retail Plaza
- Drive-Ins Possible
- Located along Route 286
- Minutes from PA Turnpike and 376 Parkway East
- Healthy tenant mix

| DEMOGRAPHICS      | 1 MILE   | 3 MILES  | 5 MILES  |
|-------------------|----------|----------|----------|
| Total Households  | 2,896    | 12,848   | 29,268   |
| Total Population  | 7,404    | 32,386   | 73,238   |
| Average HH Income | \$74,686 | \$81,334 | \$82,710 |