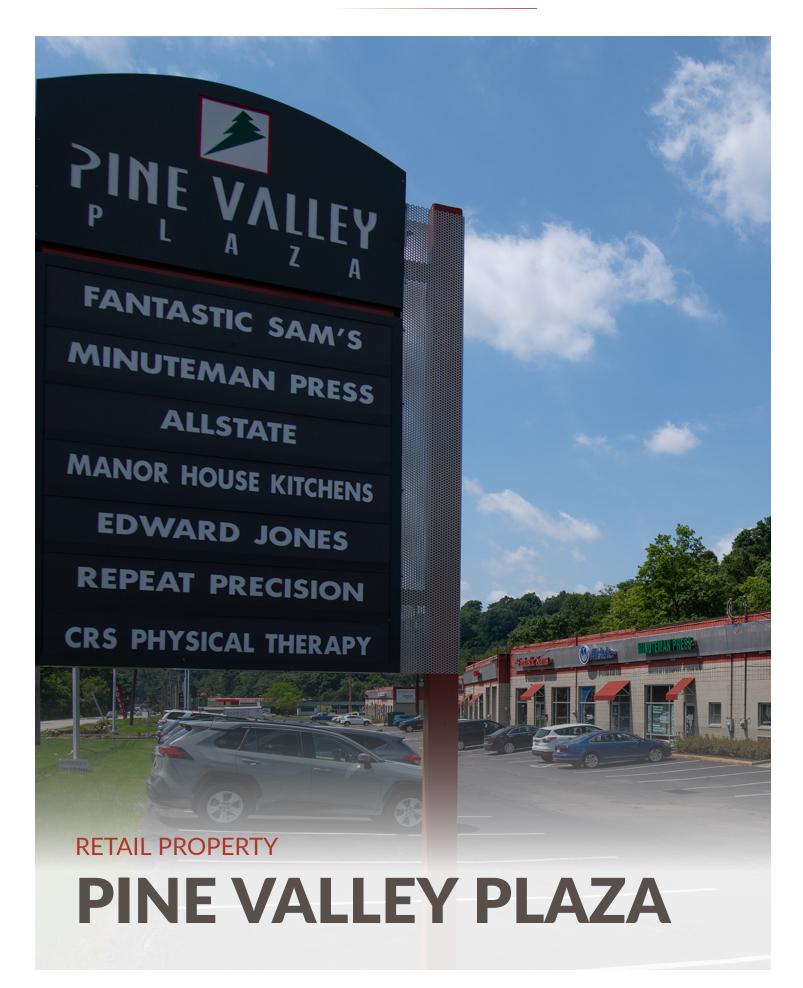

#### **RETAIL PROPERTY**

### **PROPERTY HIGHLIGHTS**

- Zoned HC (Highway Commercial) Retail Plaza
- Drive-Ins Possible
- Located along Route 286
- Minutes from PA Turnpike and 376 Parkway East
- Healthy tenant mix

| DEMOGRAPHICS      | 1 MILE   | 3 MILES  | 5 MILES  |
|-------------------|----------|----------|----------|
| Total Households  | 2,896    | 12,848   | 29,268   |
| Total Population  | 7,404    | 32,386   | 73,238   |
| Average HH Income | \$74,686 | \$81,334 | \$82,710 |