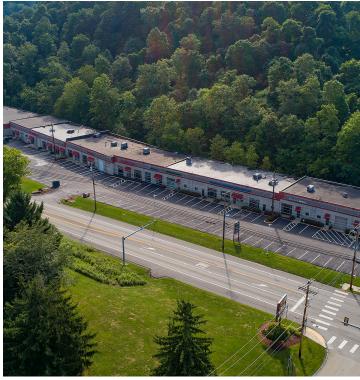

### LOCATION DESCRIPTION

Located along Route 286, Minutes from PA Turnpike and 376 Parkway East

### **PROPERTY HIGHLIGHTS**

- Zoned HC (Highway Commercial) Retail Plaza
- Drive-Ins Possible
- Located along Route 286
- Minutes from PA Turnpike and 376 Parkway East
- Healthy tenant mix

| DEMOGRAPHICS      | 1 MILE   | 3 MILES  | 5 MILES  |
|-------------------|----------|----------|----------|
| Total Households  | 2,896    | 12,848   | 29,268   |
| Total Population  | 7,404    | 32,386   | 73,238   |
| Average HH Income | \$74,686 | \$81,334 | \$82,710 |