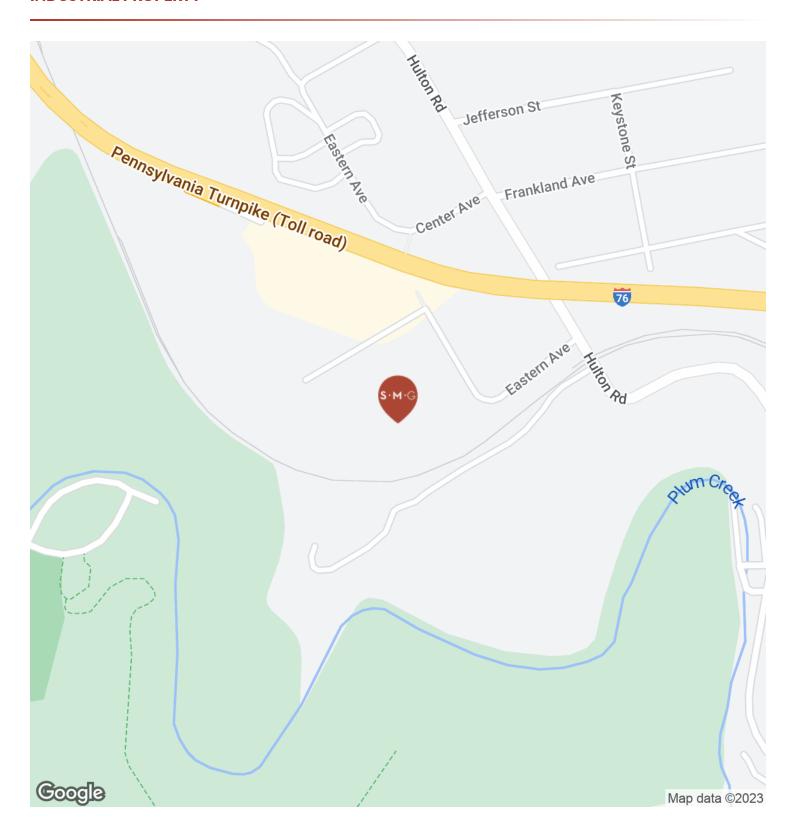

### LOCATION DESCRIPTION

Within walking distance to Oakmont/plum turnpike service plaza which includes Burger King, Starbucks, and Auntie Anne's Pretzels

- 10 minutes to PA Turnpike
- 25 minutes to Downtown Pittsburgh