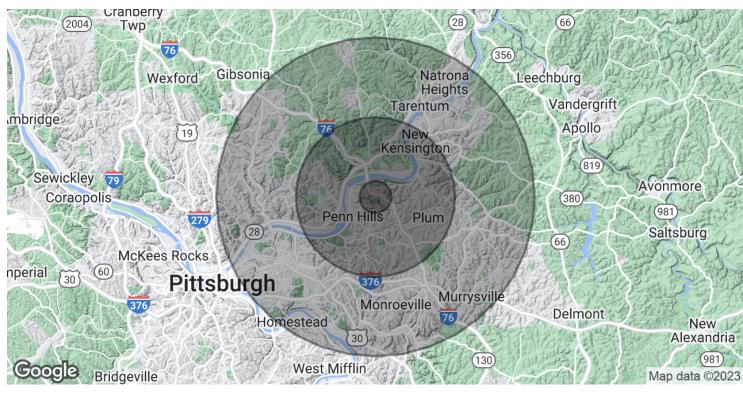

| DEMOGRAPHICS      | 1 MILE   | 5 MILES  | 10 MILES |
|-------------------|----------|----------|----------|
| Total Households  | 1,538    | 46,001   | 224,425  |
| Total Population  | 3,628    | 105,589  | 508,388  |
| Average HH Income | \$74,093 | \$64,441 | \$62,783 |

#### **INDUSTRIAL PROPERTY**

| POPULATION           | 1 MILE    | 5 MILES   | 10 MILES  |
|----------------------|-----------|-----------|-----------|
| Total Population     | 3,628     | 105,589   | 508,388   |
| Average Age          | 43.2      | 44.5      | 41.9      |
| Average Age (Male)   | 41.8      | 42.9      | 40.0      |
| Average Age (Female) | 44.9      | 46.0      | 43.6      |
| HOUSEHOLDS & INCOME  | 1 MILE    | 5 MILES   | 10 MILES  |
| Total Households     | 1,538     | 46,001    | 224,425   |
| # of Persons per HH  | 2.4       | 2.3       | 2.3       |
| Average HH Income    | \$74,093  | \$64,441  | \$62,783  |
| Average House Value  | \$221,968 | \$147,055 | \$155,249 |