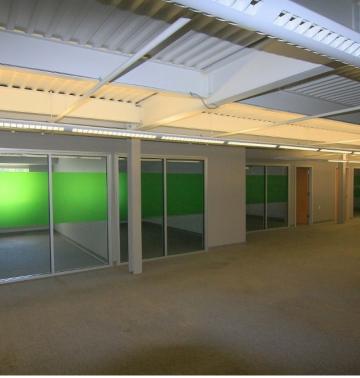

### PROPERTY HIGHLIGHTS

- Site Information
- Zoned M1 (Manufacturing)
- • Wet Sprinkler System Throughout
- Dock high and Drive-in
- • 17 Docks and 2 Drive-ins
- Abundant Parking 175 Parking Spots
- Ample Vehicle Parking and Truck Staging with room to grow
- Flexible building design allows for multiple uses
- Newly built out industrial tech space
- 49,979 SF
- • 18' Clear Ceiling Height
- Potential for 100% HVAC