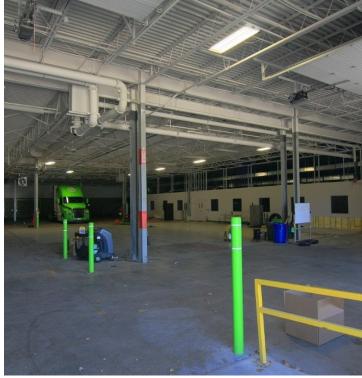

### PROPERTY HIGHLIGHTS

- Site Information
- Zoned M1 (Manufacturing)
- • Wet Sprinkler System Throughout
- Dock high and Drive-in
- • 17 Docks and 2 Drive-ins
- Abundant Parking 175 Parking Spots
- Ample Vehicle Parking and Truck Staging with room to grow
- Flexible building design allows for multiple uses
- Newly built out industrial tech space
- 49,979 SF
- • 18' Clear Ceiling Height
- Potential for 100% HVAC