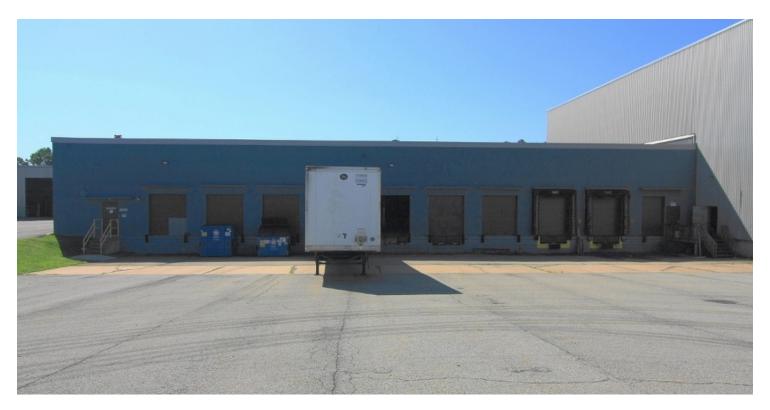

### PROPERTY HIGHLIGHTS

- Site Information
- Zoned M1 (Manufacturing)
- • Wet Sprinkler System Throughout
- Dock high and Drive-in
- • 17 Docks and 2 Drive-ins
- Abundant Parking 175 Parking Spots
- Ample Vehicle Parking and Truck Staging with room to grow
- Flexible building design allows for multiple uses
- Newly built out industrial tech space
- 49,979 SF
- • 18' Clear Ceiling Height
- Potential for 100% HVAC