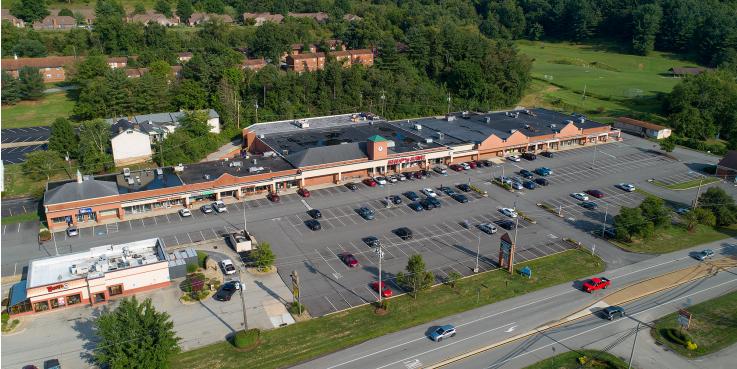

### **PROPERTY DESCRIPTION**

Prime retail space located on a lit intersection high traffic retail corridor in Plum Borough. Located on the border of Allegheny & Westmoreland Counties - Easy access to PA Turnpike & 376 Parkway East

#### **PROPERTY HIGHLIGHTS**

- Zoned HC (Highway Commercial)
- Retail Plaza •
- Drive-in docks possible ٠
- Located along Route 286
- Minutes from PA Turnpike and I-376 Parkway East
- Healthy tenant mix
- Traffic Count 18,000 daily