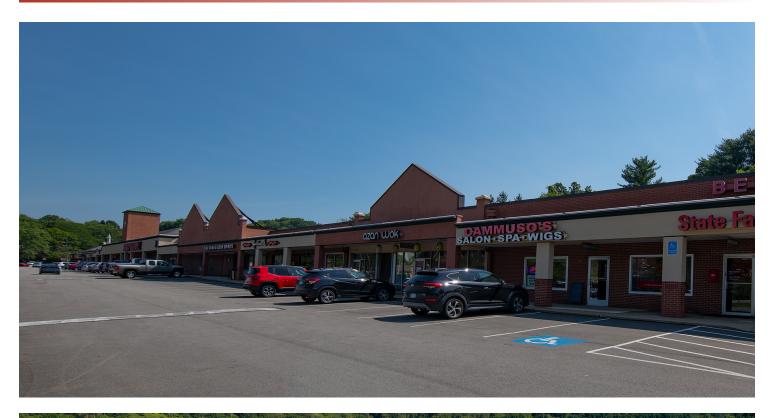

Space can be modified to fit your retail needs.

#### **PROPERTY HIGHLIGHTS**

- Zoned HC (Highway Commercial)
- Retail Plaza •
- Drive-in docks possible ٠
- Located along Route 286
- Minutes from PA Turnpike and I-376 Parkway East
- Healthy tenant mix
- Traffic Count 18,000 daily