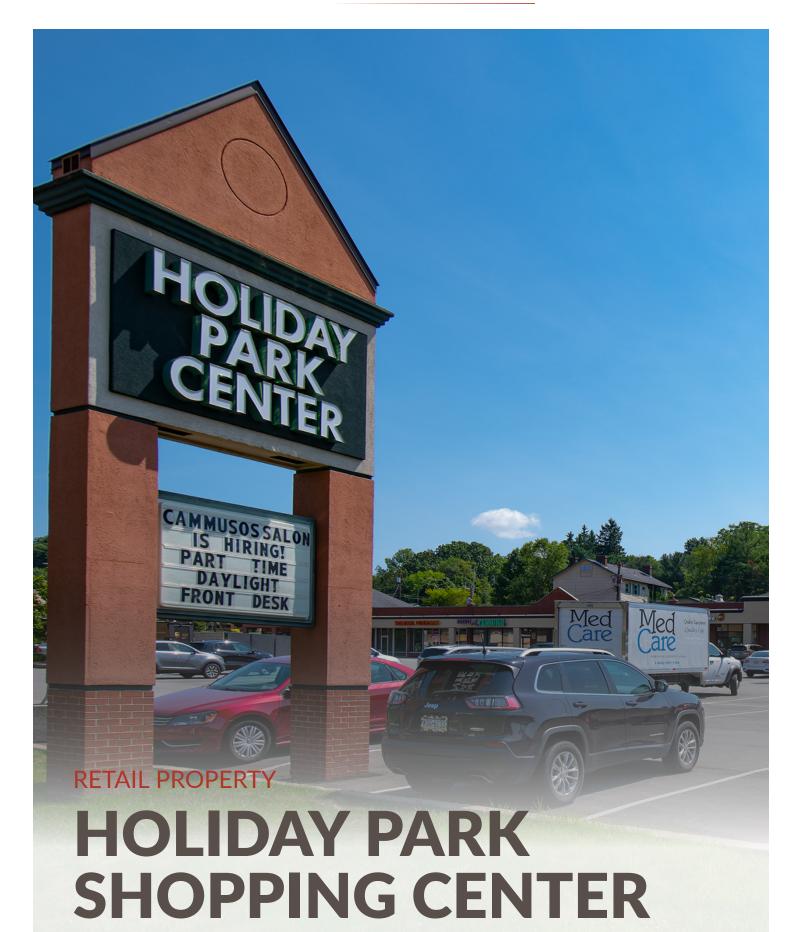

### **RETAIL PROPERTY**

### **PROPERTY DESCRIPTION**

Prime retail space located on a lit intersection high traffic retail corridor in Plum Borough. Located on the border of Allegheny & Westmoreland Counties - Easy access to PA Turnpike & 376 Parkway East

#### **PROPERTY HIGHLIGHTS**

- Zoned HC (Highway Commercial)
- Retail Plaza •
- Drive-in docks possible ٠
- Located along Route 286
- Minutes from PA Turnpike and I-376 Parkway East
- Healthy tenant mix
- Traffic Count 18,000 daily