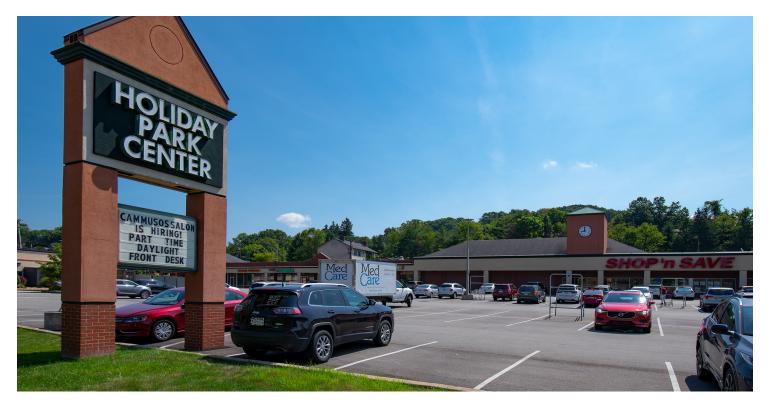

### **PROPERTY DESCRIPTION**

Prime retail space located on a lit intersection high traffic retail corridor in Plum Borough. Located on the border of Allegheny & Westmoreland Counties - Easy access to PA Turnpike & 376 Parkway East

#### **PROPERTY HIGHLIGHTS**

- Zoned HC (Highway Commercial)
- Retail Plaza •
- Drive-in docks possible ٠
- Located along Route 286
- Minutes from PA Turnpike and I-376 Parkway East
- Healthy tenant mix
- Traffic Count 18,000 daily