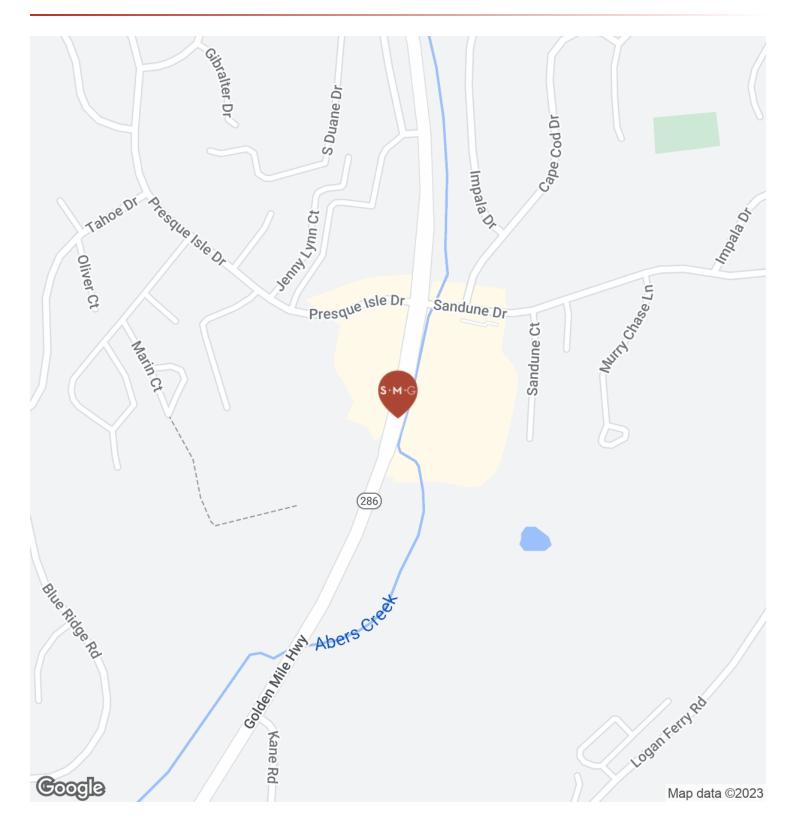

### **PROPERTY DESCRIPTION**

Prime retail space located on a lit intersection high traffic retail corridor in Plum Borough. Located on the border of Allegheny & Westmoreland Counties - Easy access to PA Turnpike & 376 Parkway East

#### **PROPERTY HIGHLIGHTS**

- Zoned HC (Highway Commercial)
- Retail Plaza •
- Drive-in docks possible ٠
- Located along Route 286
- Minutes from PA Turnpike and I-376 Parkway East
- Healthy tenant mix
- Traffic Count 18,000 daily