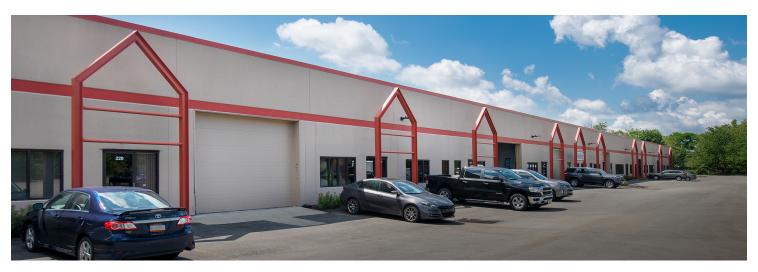

### **PROPERTY HIGHLIGHTS**

- Zoned SU-1 (Special Use)
- Dock High and Drive-in Possible
- Located off Route 19
- Minutes from I-76 PA Turnpike and I-79
- Healthy Tenant Mix
- Abundant parking

| DEMOGRAPHICS      | 1 MILE   | 3 MILES   | 5 MILES   |
|-------------------|----------|-----------|-----------|
| Total Households  | 2,231    | 11,942    | 21,950    |
| Total Population  | 5,710    | 32,029    | 60,002    |
| Average HH Income | \$83,948 | \$103,257 | \$114,626 |