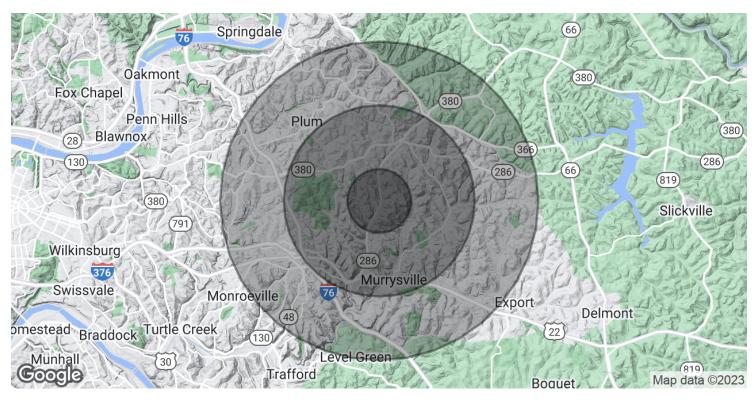

| DEMOGRAPHICS      | 1 MILE   | 3 MILES  | 5 MILES  |
|-------------------|----------|----------|----------|
| Total Households  | 3,060    | 12,325   | 26,836   |
| Total Population  | 7,818    | 31,142   | 67,467   |
| Average HH Income | \$76,342 | \$82,387 | \$83,322 |

### **OFFICE FLEX BUILDING**

| POPULATION           | 1 MILE    | 3 MILES   | 5 MILES   |
|----------------------|-----------|-----------|-----------|
| Total Population     | 7,818     | 31,142    | 67,467    |
| Average Age          | 38.3      | 43.6      | 44.4      |
| Average Age (Male)   | 36.7      | 41.9      | 42.6      |
| Average Age (Female) | 38.9      | 44.7      | 45.8      |
|                      |           |           |           |
| HOUSEHOLDS & INCOME  | 1 MILE    | 3 MILES   | 5 MILES   |
| Total Households     | 3,060     | 12,325    | 26,836    |
| # of Persons per HH  | 2.6       | 2.5       | 2.5       |
| Average HH Income    | \$76,342  | \$82,387  | \$83,322  |
| Average House Value  | \$133,473 | \$169,988 | \$183,447 |