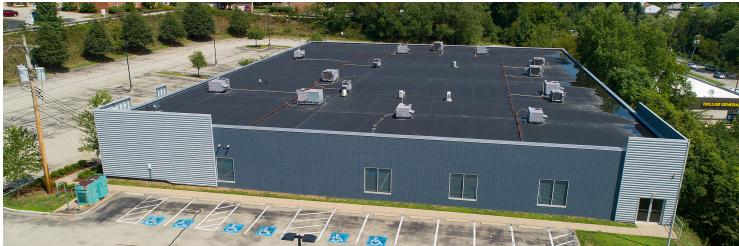

### LOCATION DESCRIPTION

Situated on a hill overlooking Golden Mile Highway, the site is easily accessible from the Parkway and the Turnpike. Convenient services, including restaurants, banking, and retail opportunities are located nearby. The site's visibility from Golden Mile Highway generates an opportunity to create a highly recognizable location with signage opportunities.

### PROPERTY HIGHLIGHTS

- Office Flex
- Situated on a hill overlooking Golden Mile Highway
- Easy access from the Parkway and the Turnpike
- Convenient services, including restaurants, banking, and retail opportunities
- Massive parking field
- Subdividable down to 7,500sf