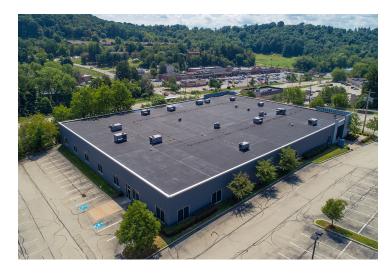

### **OFFICE FLEX BUILDING**

### PROPERTY HIGHLIGHTS

- Office Flex
- Situated on a hill overlooking Golden Mile Highway
- Easy access from the Parkway and the Turnpike
- Convenient services, including restaurants, banking, and retail opportunities
- Massive parking field
- Subdividable down to 7,500sf