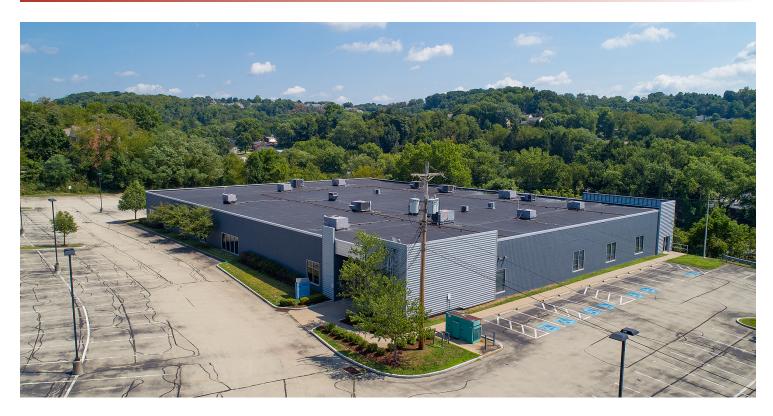

### LOCATION DESCRIPTION

Situated on a hill overlooking Golden Mile Highway, the site is easily accessible from the Parkway and the Turnpike. Convenient services, including restaurants, banking, and retail opportunities are located nearby. The site's visibility from Golden Mile Highway generates an opportunity to create a highly recognizable location with signage opportunities.

### PROPERTY HIGHLIGHTS

- Office Flex
- Situated on a hill overlooking Golden Mile Highway
- Easy access from the Parkway and the Turnpike
- Convenient services, including restaurants, banking, and retail opportunities
- Massive parking field
- Subdividable down to 7,500sf