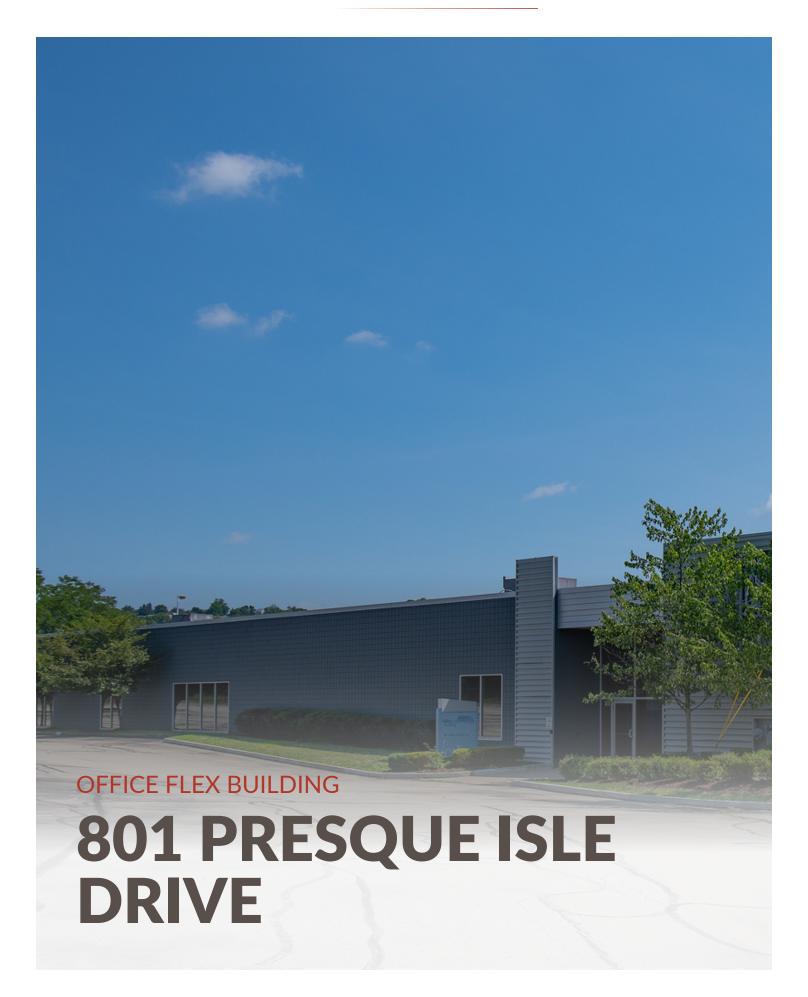

### **OFFICE FLEX BUILDING**

### PROPERTY HIGHLIGHTS

- Office Flex
- Situated on a hill overlooking Golden Mile Highway
- Easy access from the Parkway and the Turnpike
- Convenient services, including restaurants, banking, and retail opportunities
- Massive parking field
- Subdividable down to 7,500sf