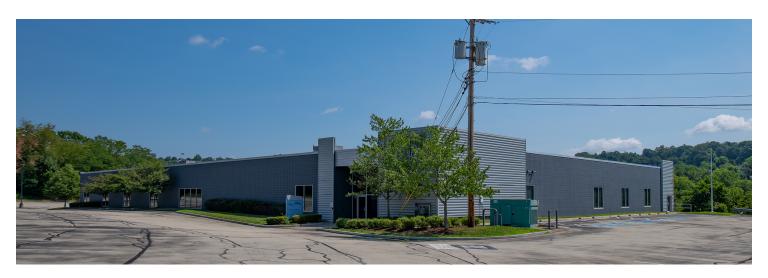

### LOCATION DESCRIPTION

Situated on a hill overlooking Golden Mile Highway, the site is easily accessible from the Parkway and the Turnpike. Convenient services, including restaurants, banking, and retail opportunities are located nearby. The site's visibility from Golden Mile Highway generates an opportunity to create a highly recognizable location with signage opportunities.

### PROPERTY HIGHLIGHTS

- Office Flex
- Situated on a hill overlooking Golden Mile Highway
- Easy access from the Parkway and the Turnpike
- Convenient services, including restaurants, banking, and retail opportunities
- Massive parking field
- Subdividable down to 7,500sf