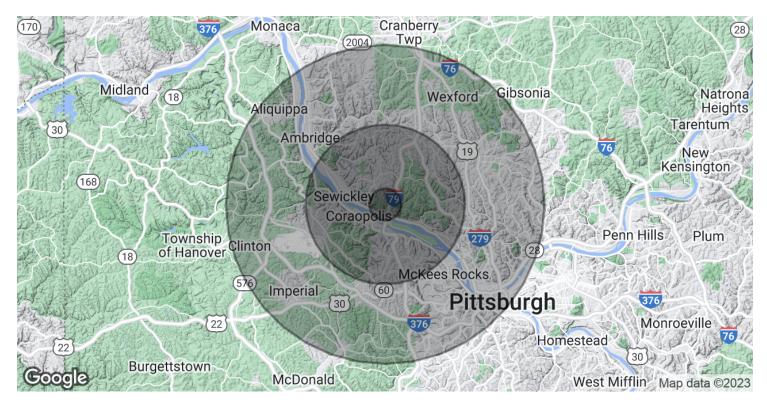

#### **PROPERTY HIGHLIGHTS**

- Zoned c-2 commercial
- Industrial district
- Dock High & Drive-In Docks Possible
- Abundant Parking
- Key location located off I-79 and Route 65

| DEMOGRAPHICS      | 1 MILE    | 5 MILES  | 10 MILES |
|-------------------|-----------|----------|----------|
| Total Households  | 633       | 30,129   | 171,219  |
| Total Population  | 1,451     | 76,488   | 410,900  |
| Average HH Income | \$102,091 | \$91,512 | \$74,586 |

#### **INDUSTRIAL PROPERTY**

| POPULATION           | 1 MILE    | 5 MILES   | 10 MILES  |
|----------------------|-----------|-----------|-----------|
| Total Population     | 1,451     | 76,488    | 410,900   |
| Average Age          | 51.3      | 41.9      | 41.5      |
| Average Age (Male)   | 48.7      | 39.9      | 39.4      |
| Average Age (Female) | 52.6      | 43.8      | 43.3      |
| HOUSEHOLDS & INCOME  | 1 MILE    | 5 MILES   | 10 MILES  |
| Total Households     | 633       | 30,129    | 171,219   |
| # of Persons per HH  | 2.3       | 2.5       | 2.4       |
| Average HH Income    | \$102,091 | \$91,512  | \$74,586  |
| Average House Value  | \$485,322 | \$247,716 | \$183,102 |