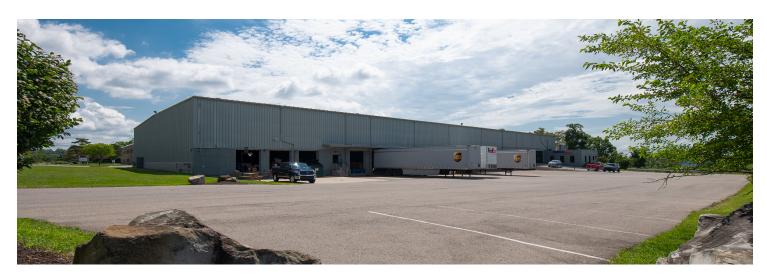

### **INDUSTRIAL PROPERTY**

#### **PROPERTY HIGHLIGHTS**

- Zoned c-2 commercial
- Industrial district
- Dock High & Drive-In Docks Possible
- Abundant Parking
- Key location located off I-79 and Route 65

| DEMOGRAPHICS      | 1 MILE    | 5 MILES  | 10 MILES |
|-------------------|-----------|----------|----------|
| Total Households  | 633       | 30,129   | 171,219  |
| Total Population  | 1,451     | 76,488   | 410,900  |
| Average HH Income | \$102,091 | \$91,512 | \$74,586 |