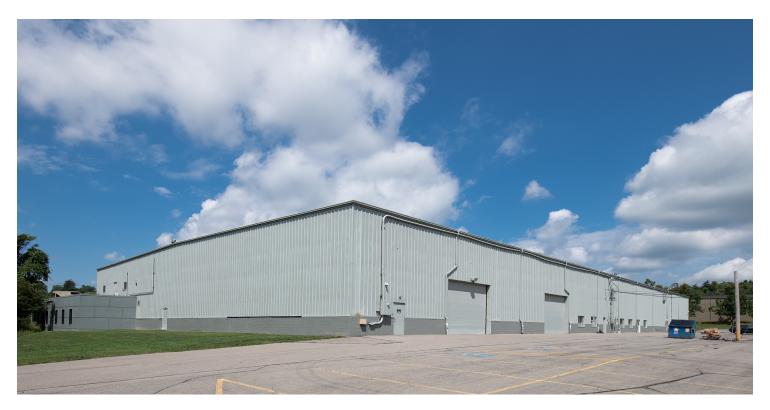

### **INDUSTRIAL PROPERTY**

#### **PROPERTY HIGHLIGHTS**

- Zoned c-2 commercial
- Industrial district
- Dock High & Drive-In Docks Possible
- Abundant Parking
- Key location located off I-79 and Route 65

| DEMOGRAPHICS      | 1 MILE    | 5 MILES  | 10 MILES |
|-------------------|-----------|----------|----------|
| Total Households  | 633       | 30,129   | 171,219  |
| Total Population  | 1,451     | 76,488   | 410,900  |
| Average HH Income | \$102,091 | \$91,512 | \$74,586 |