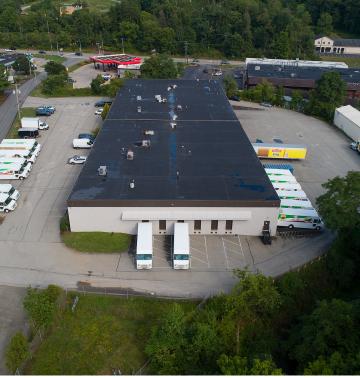

#### **PROPERTY HIGHLIGHTS**

- Zoned HC (Highway Commercial)
- Industrial Park Setting
- Dock high and Drive-In possible
- Located along Route 286
- Minutes from PA Turnpike and 376 Parkway East
- Traffic Count 5,000 daily