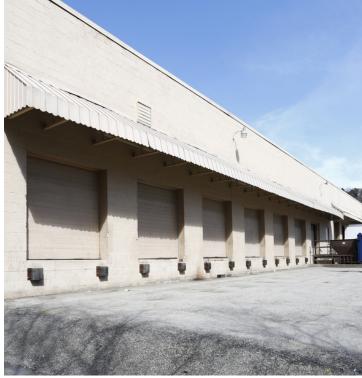

#### **PROPERTY HIGHLIGHTS**

- Zoned HC (Highway Commercial)
- Industrial Park Setting
- Dock high and Drive-In possible
- Located along Route 286
- Minutes from PA Turnpike and 376 Parkway East
- Traffic Count 5,000 daily