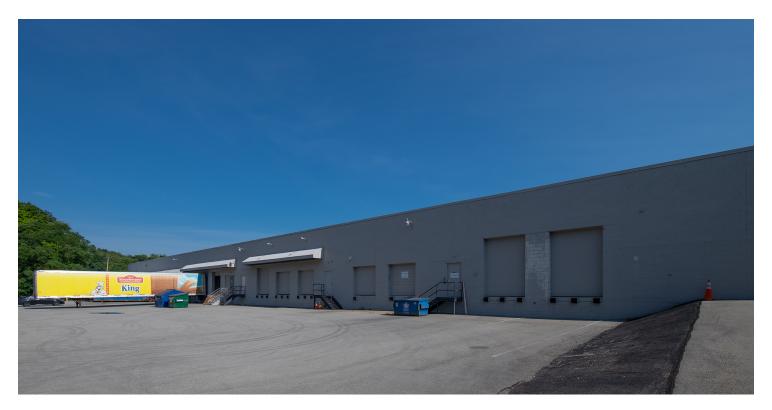

#### **PROPERTY HIGHLIGHTS**

- Zoned HC (Highway Commercial)
- Industrial Park Setting
- Dock high and Drive-In possible
- Located along Route 286
- Minutes from PA Turnpike and 376 Parkway East
- Traffic Count 5,000 daily