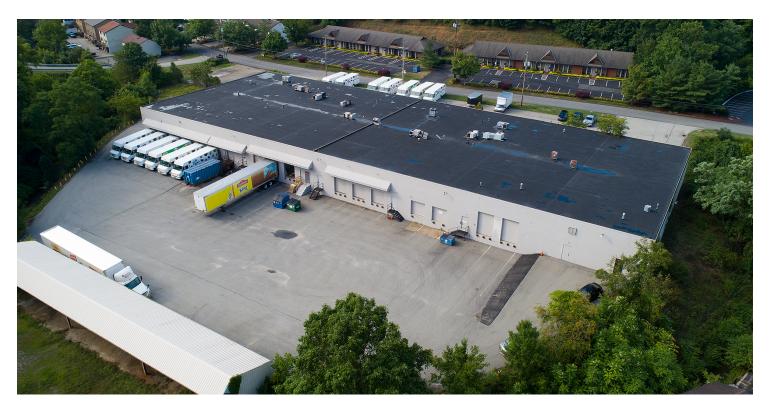

#### **PROPERTY HIGHLIGHTS**

- Zoned HC (Highway Commercial)
- Industrial Park Setting
- Dock high and Drive-In possible
- Located along Route 286
- Minutes from PA Turnpike and 376 Parkway East
- Traffic Count 5,000 daily