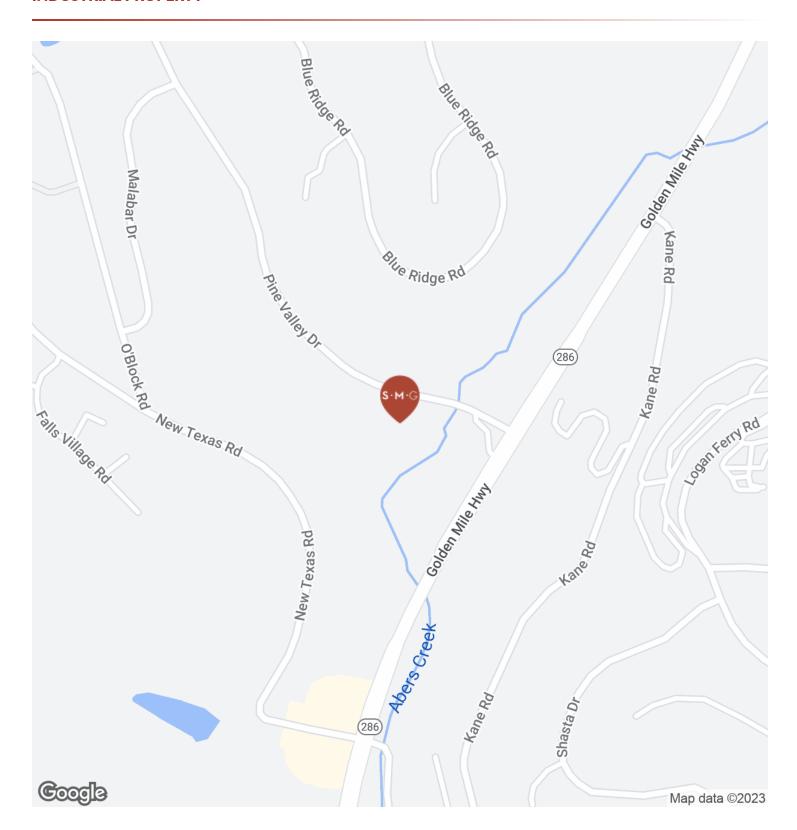

#### LOCATION DESCRIPTION

Located along Route 286, Minutes from PA Turnpike and 376 Parkway East.