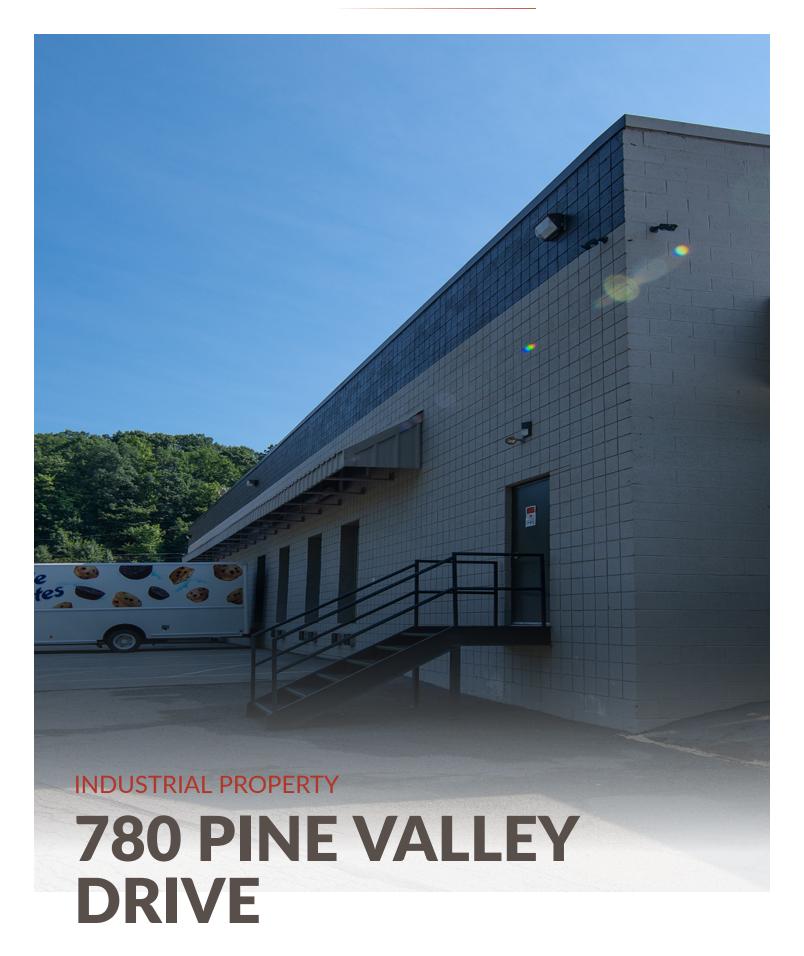

## **780 PINE VALLEY DRIVE**

**PLUM, PA 15239** 

#### **INDUSTRIAL PROPERTY**



#### LOCATION DESCRIPTION

Located along Route 286, Minutes from PA Turnpike and 376 Parkway East.

#### **PROPERTY HIGHLIGHTS**

- Zoned HC (Highway Commercial)
- Industrial Park Setting
- Dock high and Drive-In possible
- Located along Route 286
- Minutes from PA Turnpike and 376 Parkway East
- Traffic Count 5,000 daily

| DEMOGRAPHICS      | 1 MILE   | 3 MILES  | 5 MILES  |
|-------------------|----------|----------|----------|
| Total Households  | 2,849    | 12,973   | 30,099   |
| Total Population  | 7,289    | 32,696   | 75,119   |
| Average HH Income | \$73,774 | \$80,748 | \$82,225 |

# **780 PINE VALLEY DRIVE** PLUM, PA 15239

**INDUSTRIAL PROPERTY** 







#### **CLAYTON MORRIS**

## **780 PINE