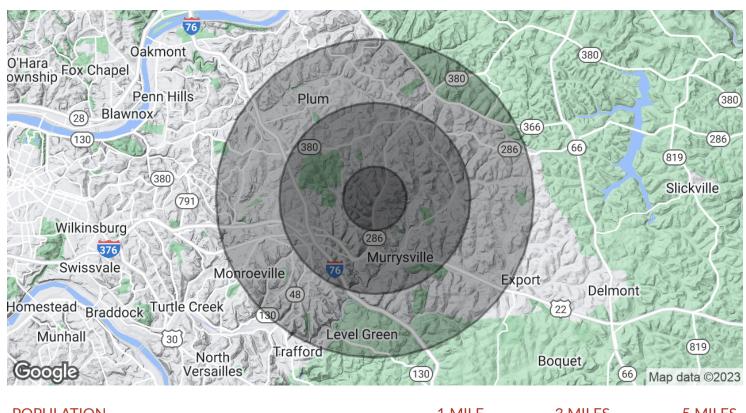

| DEMOGRAPHICS      | 1 MILE   | 3 MILES  | 5 MILES  |
|-------------------|----------|----------|----------|
| Total Households  | 2,849    | 12,973   | 30,099   |
| Total Population  | 7,289    | 32,696   | 75,119   |
| Average HH Income | \$73,774 | \$80,748 | \$82,225 |

#### **INDUSTRIAL PROPERTY**

| POPULATION           | 1 MILE    | 3 MILES   | 5 MILES   |
|----------------------|-----------|-----------|-----------|
| Total Population     | 7,289     | 32,696    | 75,119    |
| Average Age          | 38.5      | 43.6      | 44.4      |
| Average Age (Male)   | 37.0      | 41.8      | 42.5      |
| Average Age (Female) | 39.0      | 44.7      | 46.0      |
|                      |           |           |           |
| HOUSEHOLDS & INCOME  | 1 MILE    | 3 MILES   | 5 MILES   |
| Total Households     | 2,849     | 12,973    | 30,099    |
| # of Persons per HH  | 2.6       | 2.5       | 2.5       |
| Average HH Income    | \$73,774  | \$80,748  | \$82,225  |
| Average House Value  | \$133,715 | \$163,903 | \$179,907 |