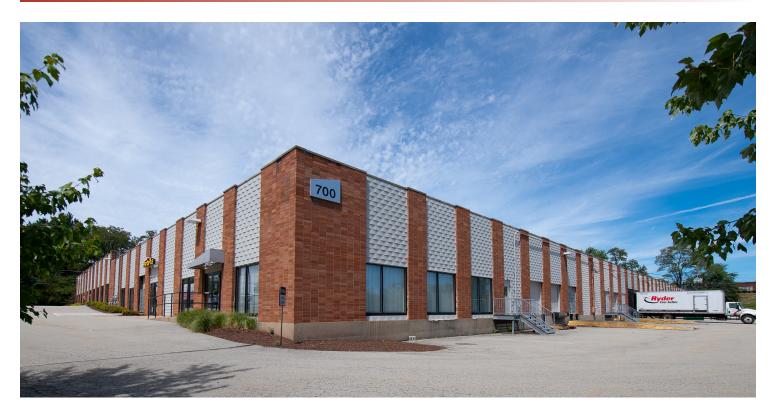

### **LOCATION DESCRIPTION**

Monroeville Business Park was built with the office flex user in mind. Some building highlights include a great location, dock high & drive-ins possible throughout the park, multiple tenants and abundant parking with easy truck access from both I-376 and I-76 PA Turnpike.

#### PROPERTY HIGHLIGHTS

- Zoned M-1 (Planned Industrial)
- Dock high and Drive-In Possible
- Healthy tenant mix
- Abundant parking
- 1/4 Mile to I-376 Parkway East
- 1/4 Mile to I-76 PA Turnpike