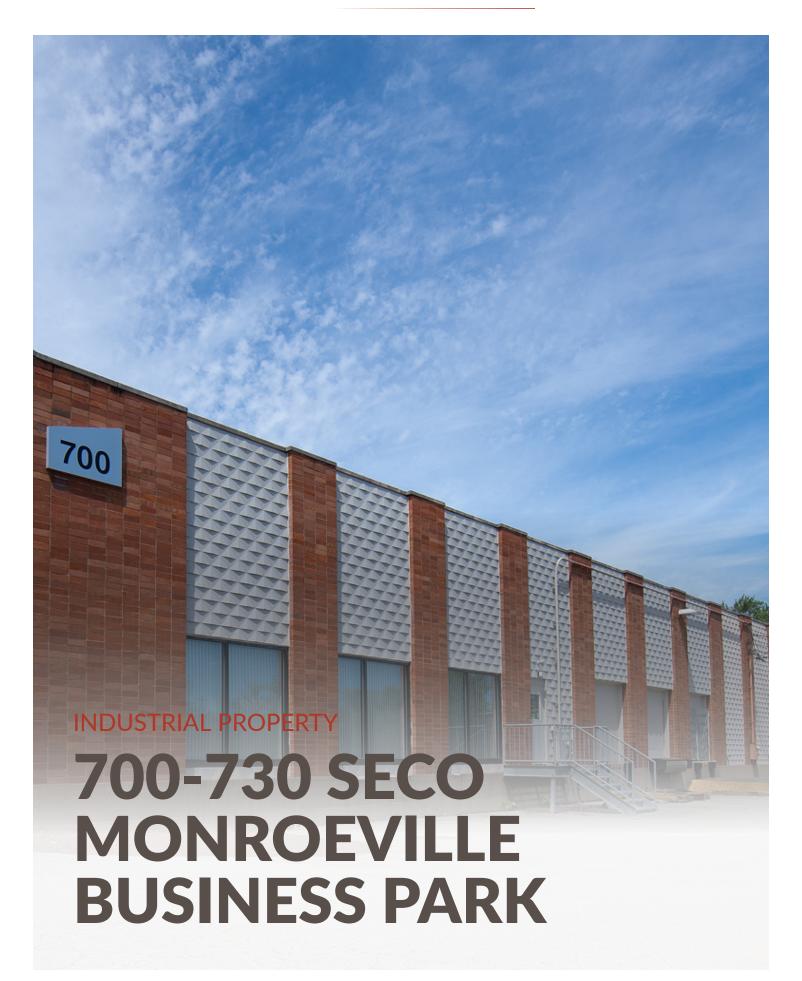

### 700-730 - MONROEVILLE BUSINESS PARK

700-730 SECO RD, MONROEVILLE, PA 15146

### **INDUSTRIAL PROPERTY**