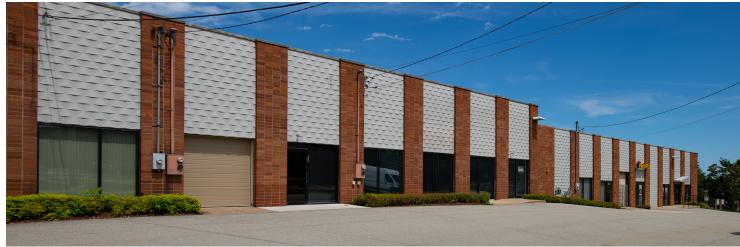

### **LOCATION DESCRIPTION**

Monroeville Business Park was built with the office flex user in mind. Some building highlights include a great location, dock high & drive-ins possible throughout the park, multiple tenants and abundant parking with easy truck access from both I-376 and I-76 PA Turnpike.

#### PROPERTY HIGHLIGHTS

- Zoned M-1 (Planned Industrial)
- Dock high and Drive-In Possible
- Healthy tenant mix
- Abundant parking
- 1/4 Mile to I-376 Parkway East
- 1/4 Mile to I-76 PA Turnpike