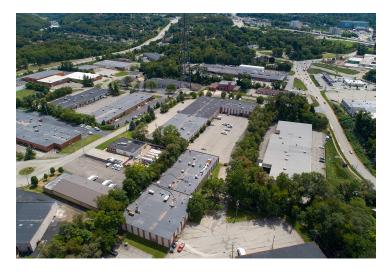

### **LOCATION DESCRIPTION**

Monroeville Business Park was built with the office flex user in mind. Some building highlights include a great location, dock high & drive-ins possible throughout the park, multiple tenants and abundant parking with easy truck access from both I-376 and I-76 PA Turnpike.

#### PROPERTY HIGHLIGHTS

- Zoned M-1 (Planned Industrial)
- Dock high and Drive-In Possible
- Healthy tenant mix
- Abundant parking
- 1/4 Mile to I-376 Parkway East
- 1/4 Mile to I-76 PA Turnpike