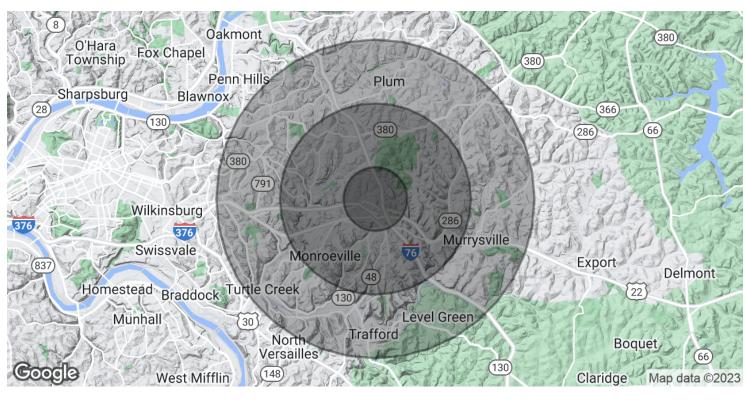

| DEMOGRAPHICS      | 1 MILE   | 3 MILES  | 5 MILES  |
|-------------------|----------|----------|----------|
| Total Households  | 1,937    | 16,957   | 49,151   |
| Total Population  | 4,678    | 40,709   | 114,839  |
| Average HH Income | \$70,175 | \$67,637 | \$65,819 |

### **INDUSTRIAL PROPERTY**

| POPULATION           | 1 MILE    | 3 MILES   | 5 MILES   |
|----------------------|-----------|-----------|-----------|
| Total Population     | 4,678     | 40,709    | 114,839   |
| Average Age          | 45.7      | 43.8      | 44.0      |
| Average Age (Male)   | 42.3      | 41.6      | 41.8      |
| Average Age (Female) | 48.7      | 45.7      | 46.1      |
| HOUSEHOLDS & INCOME  | 1 MILE    | 3 MILES   | 5 MILES   |
| Total Households     | 1,937     | 16,957    | 49,151    |
| # of Persons per HH  | 2.4       | 2.4       | 2.3       |
| Average HH Income    | \$70,175  | \$67,637  | \$65,819  |
| Average House Value  | \$136,478 | \$144,367 | \$134,015 |