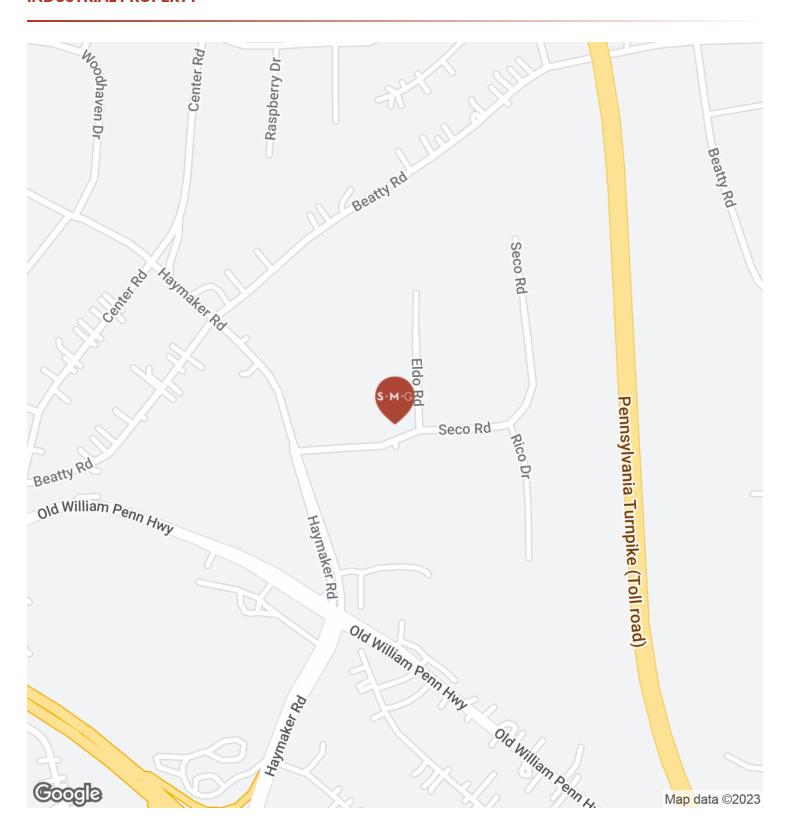

undant parking with easy truck access from both I-376 and I-76 PA Turnpike.

| DEMOGRAPHICS      | 1 MILE   | 3 MILES  | 5 MILES  |
|-------------------|----------|----------|----------|
| Total Households  | 1,937    | 16,957   | 49,151   |
| Total Population  | 4,678    | 40,709   | 114,839  |
| Average HH Income | \$70,175 | \$67,637 | \$65,819 |

#### PROPERTY HIGHLIGHTS

- Zoned M-1 (Planned Industrial)
- Dock high and Drive-In Possible
- Healthy tenant mix
- Abundant parking
- 1/4 Mile to I-376 Parkway East
- 1/4 Mile to I-76 PA Turnpike

## **700-730 - MONROEVILLE BUSINESS PARK** 700-730 SECO RD, MONROEVILLE, PA 15146

**INDUSTRIAL PROPERTY** 









### **CLAYTON MORRIS**

# **700-730 - MONROEVILLE BUSINESS PARK** 700-730 SECO RD, MONROEVILLE, PA 15146

**INDUSTRIAL PROPERTY** 



# **700-730 - MONROEVILLE BUSINESS PARK** 700-730 SECO RD, MONROEVILLE, PA 15146

### **INDUSTRIAL PROPERTY**



| POPULATION           | 1 MILE    | 3 MILES   | 5 MILES   |
|----------------------|-----------|-----------|-----------|
| Total Population     | 4,678     | 40,709    | 114,839   |
| Average Age          | 45.7      | 43.8      | 44.0      |
| Average Age (Male)   | 42.3      | 41.6      | 41.8      |
| Average Age (Female) | 48.7      | 45.7      | 46.1      |
| HOUSEHOLDS & INCOME  | 1 MILE    | 3 MILES   | 5 MILES   |
| Total Households     | 1,937     | 16,957    | 49,151    |
| # of Persons per HH  | 2.4       | 2.4       | 2.3       |
| Average HH Income    | \$70,175  | \$67,637  | \$65,819  |
| Average House Value  | \$136,478 | \$144,367 | \$134,015 |

<sup>\*</sup>