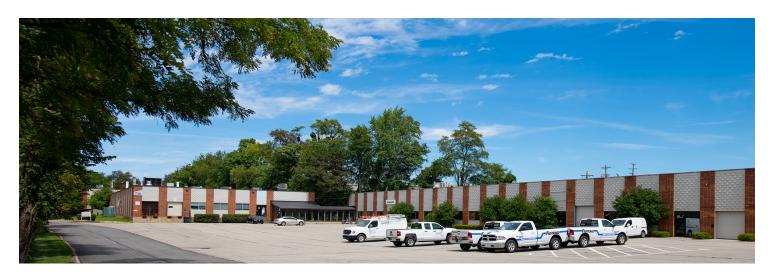

### **LOCATION DESCRIPTION**

Monroeville Business Park was built with the office flex user in mind. Some building highlights include a great location, dock high & drive-ins possible throughout the park, multiple tenants and abundant parking with easy truck access from both I-376 and I-76 PA Turnpike.

#### PROPERTY HIGHLIGHTS

- Zoned M-1 (Planned Industrial)
- Dock high and Drive-In Possible
- Healthy tenant mix
- Abundant parking
- 1/4 Mile to I-376 Parkway East
- 1/4 Mile to I-76 PA Turnpike