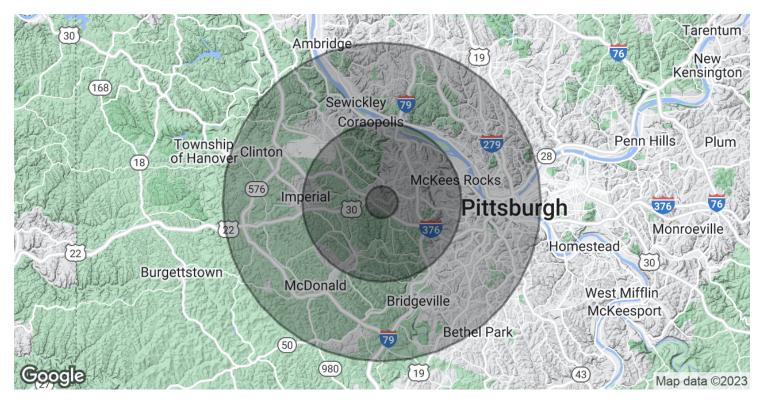

| DEMOGRAPHICS      | 1 MILE   | 5 MILES  | 10 MILES |
|-------------------|----------|----------|----------|
| Total Households  | 946      | 28,211   | 187,247  |
| Total Population  | 2,092    | 67,678   | 439,743  |
| Average HH Income | \$77,947 | \$81,937 | \$73,636 |

### **OFFICE BUILDING**

| POPULATION           | 1 MILE    | 5 MILES   | 10 MILES  |
|----------------------|-----------|-----------|-----------|
| Total Population     | 2,092     | 67,678    | 439,743   |
| Average Age          | 38.9      | 42.2      | 41.3      |
| Average Age (Male)   | 33.8      | 39.9      | 39.5      |
| Average Age (Female) | 46.4      | 44.9      | 43.0      |
| HOUSEHOLDS & INCOME  | 1 MILE    | 5 MILES   | 10 MILES  |
| Total Households     | 946       | 28,211    | 187,247   |
| # of Persons per HH  | 2.2       | 2.4       | 2.3       |
| Average HH Income    | \$77,947  | \$81,937  | \$73,636  |
| Average House Value  | \$251,523 | \$171,517 | \$182,085 |