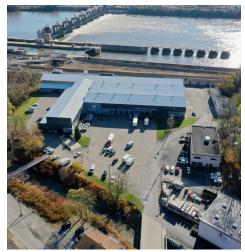

### LOCATION DESCRIPTION

key location located right off of Route 65, Minutes from I-79 and I-279

### **PROPERTY HIGHLIGHTS**

- High ceilings and close parking allow for many athletic uses!
- Zoned Light Industrial
- Healthy tenant mix
- Traffic Count 17,000 daily
- Located right off of Route 65
- Minutes from I-79 and I-279