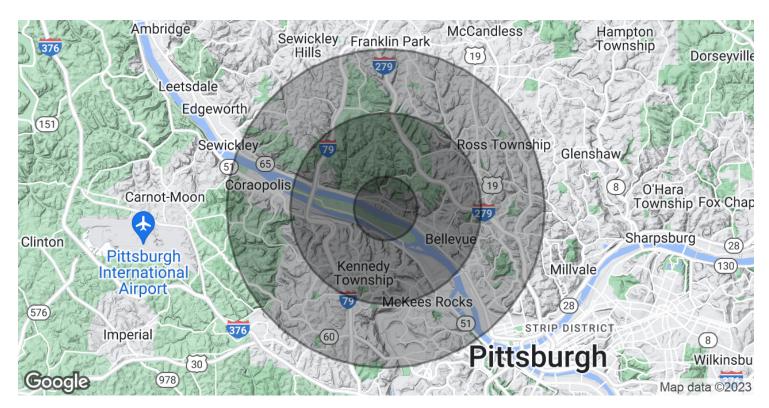

| DEMOGRAPHICS      | 1 MILE   | 3 MILES  | 5 MILES  |
|-------------------|----------|----------|----------|
| Total Households  | 2,652    | 23,032   | 63,835   |
| Total Population  | 6,431    | 52,087   | 150,226  |
| Average HH Income | \$76,828 | \$62,219 | \$64,367 |

### **INDUSTRIAL PROPERTY**

| POPULATION           | 1 MILE    | 3 MILES   | 5 MILES   |
|----------------------|-----------|-----------|-----------|
| Total Population     | 6,431     | 52,087    | 150,226   |
| Average Age          | 38.9      | 43.0      | 41.8      |
| Average Age (Male)   | 37.3      | 41.1      | 40.1      |
| Average Age (Female) | 40.7      | 45.0      | 43.2      |
| HOUSEHOLDS & INCOME  | 1 MILE    | 3 MILES   | 5 MILES   |
| Total Households     | 2,652     | 23,032    | 63,835    |
| # of Persons per HH  | 2.4       | 2.3       | 2.4       |
| Average HH Income    | \$76,828  | \$62,219  | \$64,367  |
| Average House Value  | \$190,889 | \$129,714 | \$146,643 |