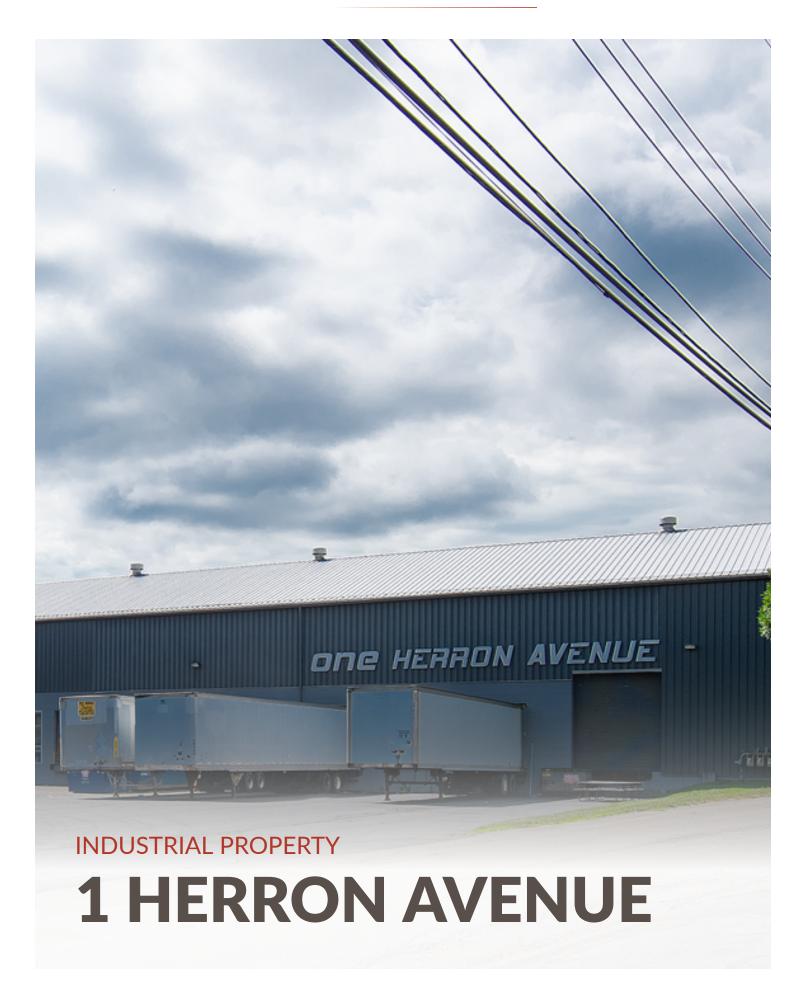

### **INDUSTRIAL PROPERTY**



### LOCATION DESCRIPTION

key location located right off of Route 65, Minutes from I-79 and I-279

### **PROPERTY HIGHLIGHTS**

- High ceilings and close parking allow for many athletic uses!
- Zoned Light Industrial
- Healthy tenant mix
- Traffic Count 17,000 daily
- Located right off of Route 65
- Minutes from I-79 and I-279

| DEMOGRAPHICS      | 1 MILE   | 3 MILES  | 5 MILES  |
|-------------------|----------|----------|----------|
| Total Households  | 2,652    | 23,032   | 63,835   |
| Total Population  | 6,431    | 52,087   | 150,226  |
| Average HH Income | \$76,828 | \$62,219 | \$64,367 |

**INDUSTRIAL PROPERTY** 















### **CLAYTON MORRIS**

### **INDUSTRIAL PROPERTY**



### **CLAYTON MORRIS**

### **INDUSTRIAL PROPERTY**



| POPULATIO