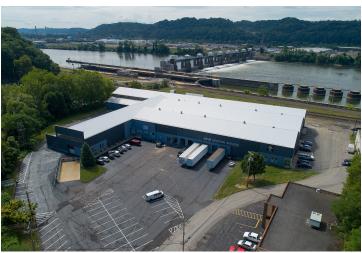

### LOCATION DESCRIPTION

key location located right off of Route 65, Minutes from I-79 and I-279

### **PROPERTY HIGHLIGHTS**

- High ceilings and close parking allow for many athletic uses!
- Zoned Light Industrial
- Healthy tenant mix
- Traffic Count 17,000 daily
- Located right off of Route 65
- Minutes from I-79 and I-279