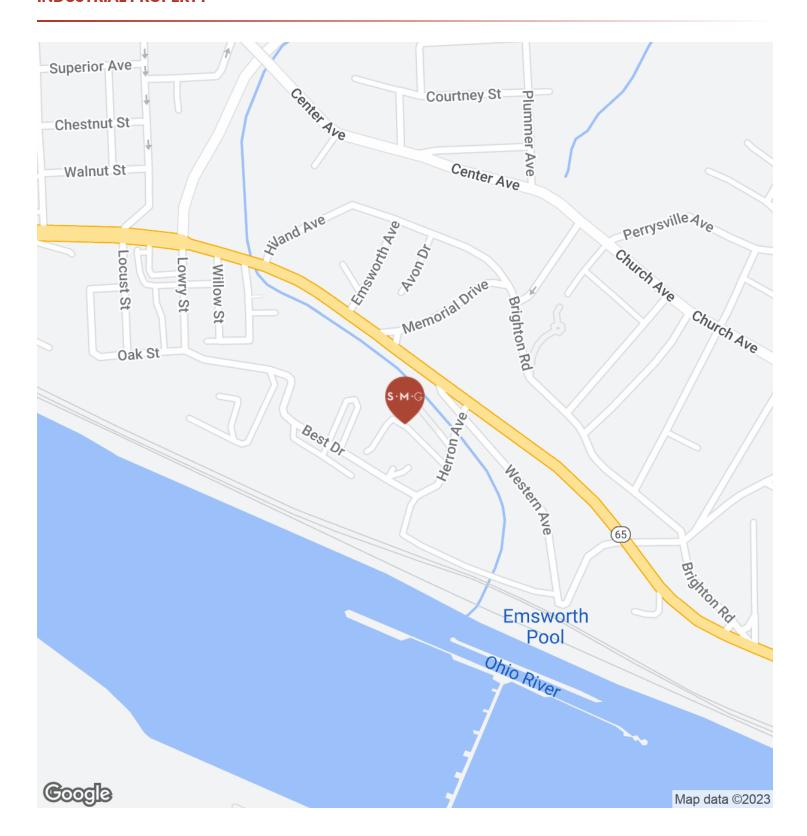

### LOCATION DESCRIPTION

key location located right off of Route 65, Minutes from I-79 and I-279