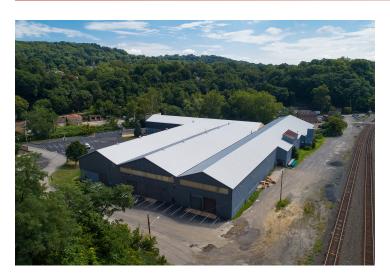

### LOCATION DESCRIPTION

key location located right off of Route 65, Minutes from I-79 and I-279

### **PROPERTY HIGHLIGHTS**

- High ceilings and close parking allow for many athletic uses!
- Zoned Light Industrial
- Healthy tenant mix
- Traffic Count 17,000 daily
- Located right off of Route 65
- Minutes from I-79 and I-279