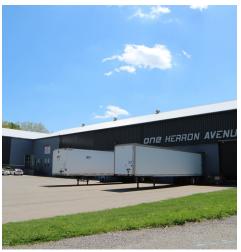

### **INDUSTRIAL PROPERTY**

### **PROPERTY HIGHLIGHTS**

- High ceilings and close parking allow for many athletic uses!
- Zoned Light Industrial
- Healthy tenant mix
- Traffic Count 17,000 daily
- Located right off of Route 65
- Minutes from I-79 and I-279