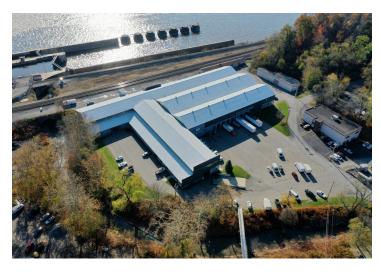

### LOCATION DESCRIPTION

key location located right off of Route 65, Minutes from I-79 and I-279

### **PROPERTY HIGHLIGHTS**

- High ceilings and close parking allow for many athletic uses!
- Zoned Light Industrial
- Healthy tenant mix
- Traffic Count 17,000 daily
- Located right off of Route 65
- Minutes from I-79 and I-279