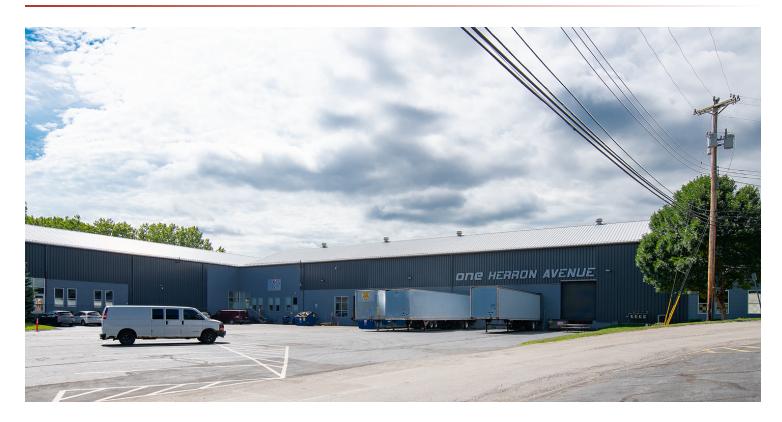

### **PROPERTY HIGHLIGHTS**

- High ceilings and close parking allow for many athletic uses!
- Zoned Light Industrial
- Healthy tenant mix
- Traffic Count 17,000 daily
- Located right off of Route 65
- Minutes from I-79 and I-279