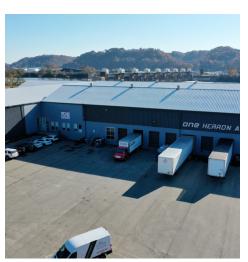

### **INDUSTRIAL PROPERTY**

### **PROPERTY HIGHLIGHTS**

- High ceilings and close parking allow for many athletic uses!
- Zoned Light Industrial
- Healthy tenant mix
- Traffic Count 17,000 daily
- Located right off of Route 65
- Minutes from I-79 and I-279