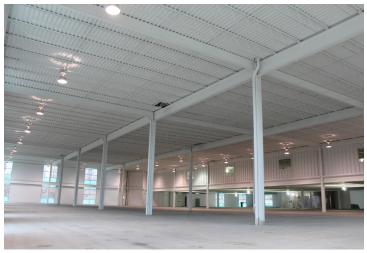

#### **PROPERTY HIGHLIGHTS**

- 71,000 SF | Class A office / flex building
- +/- 5:1 parking ratio
- Building back-up generator (350 KW) (approximately 16 hours)
- Business park setting
- 21' +/- clear ceiling heights in portions of the building
- 30' Column space
- Dock high access
- All new mechanical systems
- Large efficient floor plate
- Rentable square footage = usable square footage
- Close proximity to I-376 and the Pittsburgh International Airport