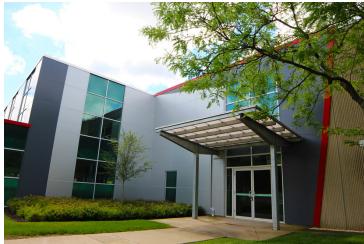

#### **PROPERTY DESCRIPTION**

Big office flex/tech space in a business park setting. Flexible buildout and floor plate possible.

#### **PROPERTY HIGHLIGHTS**

- 71,000 SF | Class A office / flex building
- +/- 5:1 parking ratio
- Building back-up generator (350 KW) (approximately 16 hours)
- Business park setting
- 21' +/- clear ceiling heights in portions of the building
- 30' Column space
- Dock high access
- All new mechanical systems
- Large efficient floor plate
- Rentable square footage = usable square footage
- Close proximity to I-376 and the Pittsburgh International Airport