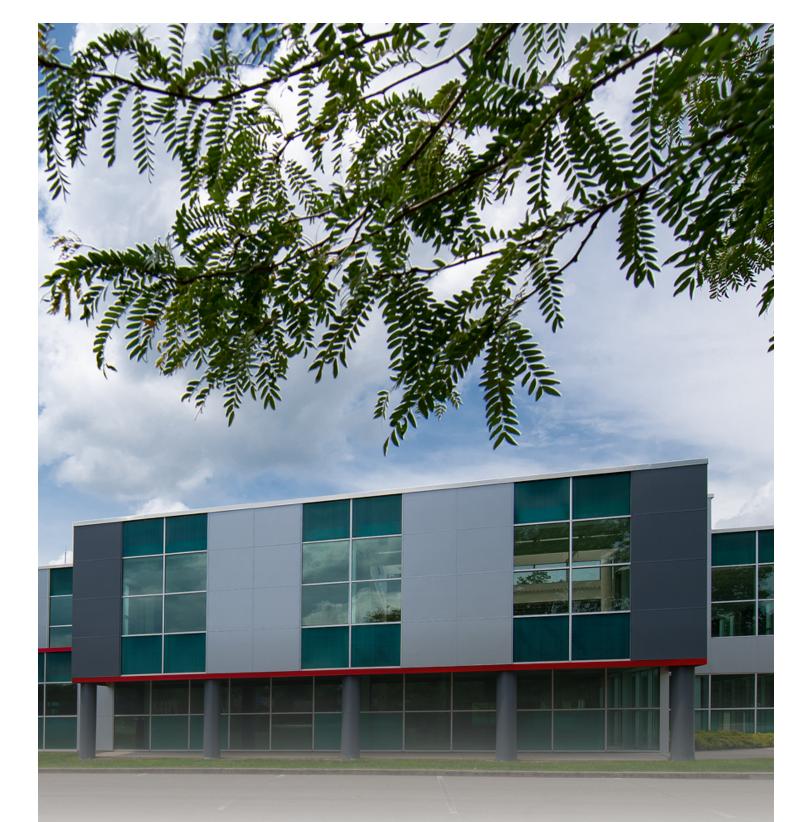

# **173 INDUSTRY DRIVE**

### **173 INDUSTRY DRIVE**

173 INDUSTRY DRIVE , PITTSBURGH, PA 15275

#### **OFFICE FLEX BUILDING**

#### **PROPERTY DESCRIPTION**

Big office flex/tech space in a business park setting. Flexible buildout and floor plate possible.

#### **PROPERTY HIGHLIGHTS**

- 71,000 SF | Class A office / flex building
- +/- 5:1 parking ratio
- Building back-up generator (350 KW) (approximately 16 hours)
- Business park setting
- 21' +/- clear ceiling heights in portions of the building
- 30' Column space
- Dock high access
- All new mechanical systems
- Large efficient floor plate
- Rentable square footage = usable square footage
- Close proximity to I-376 and the Pittsburgh International Airport