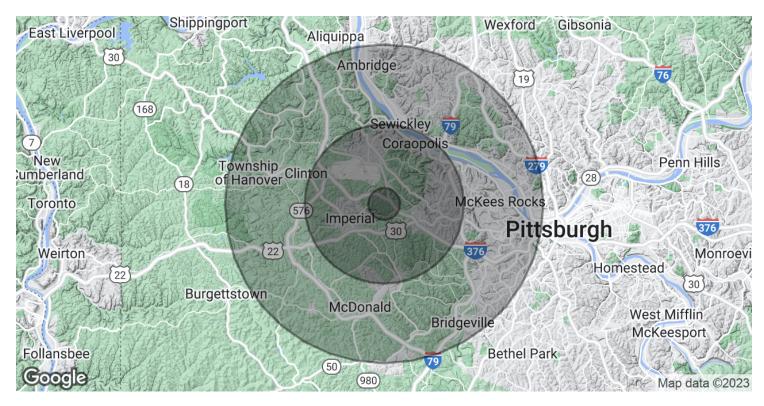

#### JOHN BILYAK

+14123214200 x209 john.bilyak@collierspittsburgh.com

| DEMOGRAPHICS      | 1 MILE   | 5 MILES  | 10 MILES |
|-------------------|----------|----------|----------|
| Total Households  | 561      | 24,061   | 103,004  |
| Total Population  | 1,382    | 59,393   | 244,823  |
| Average HH Income | \$89,914 | \$77,630 | \$72,338 |

### **OFFICE FLEX BUILDING**

| POPULATION           | 1 MILE    | 5 MILES   | 10 MILES  |
|----------------------|-----------|-----------|-----------|
| Total Population     | 1,382     | 59,393    | 244,823   |
| Average Age          | 40.8      | 38.4      | 41.7      |
| Average Age (Male)   | 39.1      | 36.7      | 39.8      |
| Average Age (Female) | 43.1      | 40.4      | 43.7      |
| HOUSEHOLDS & INCOME  | 1 MILE    | 5 MILES   | 10 MILES  |
| Total Households     | 561       | 24,061    | 103,004   |
| # of Persons per HH  | 2.5       | 2.5       | 2.4       |
| Average HH Income    | \$89,914  | \$77,630  | \$72,338  |
| Average House Value  | \$192,795 | \$177,428 | \$179,330 |

\* Demographic data derived from 2020 ACS - US Census