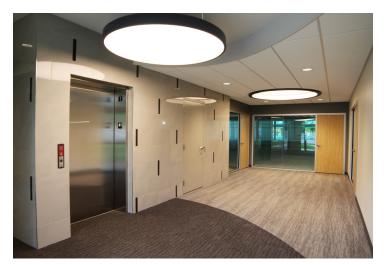

#### **PROPERTY DESCRIPTION**

Big office flex/tech space in a business park setting. Flexible buildout and floor plate possible.

#### **PROPERTY HIGHLIGHTS**

- 71,000 SF | Class A office / flex building
- +/- 5:1 parking ratio
- Building back-up generator (350 KW) (approximately 16 hours)
- Business park setting
- 21' +/- clear ceiling heights in portions of the building
- 30' Column space
- Dock high access
- All new mechanical systems
- Large efficient floor plate
- Rentable square footage = usable square footage
- Close proximity to I-376 and the Pittsburgh International Airport