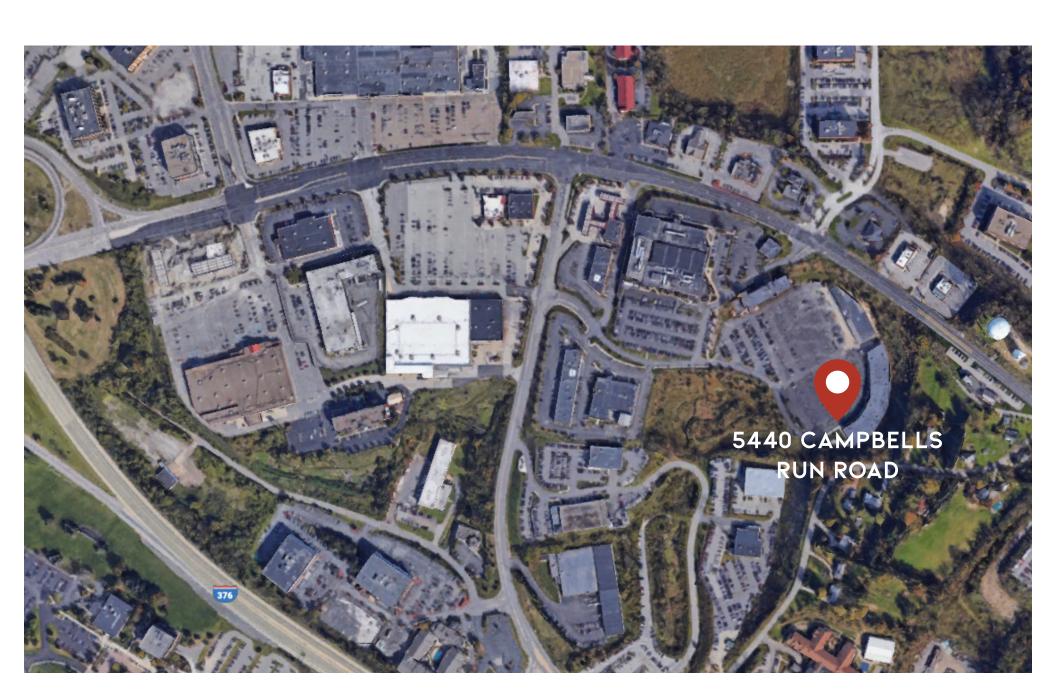

# CAMPBELLS RUN ROAD

5440 CAMPBELLS RUN ROAD, ROBINSON TOWNSHIP, PA 15205 SAMPSONMORRISGROUP.COM

THE 29,200 SF UNIQUE CRESCENT BUILDING COMPLETED IN 2009 WAS DESIGNED TO MAINTAIN ACCESS TO A LARGE PARKING LOT WHILE HUGGING THE TOPOGRAPHY OF THE SITE TO ALLOW FOR FLEXIBLE USES.

#### KEY LOCATION

WITH EASY ACCESS TO
I-376 AND I-79
THE MALL AT ROBINSON & PITTSBURGH
INTERNATIONAL AIRPORT

5:1 PARKING

- 1. 5400 CAMPBELLS RUN ROAD
- 2. 5410 CAMPBELLS RUN ROAD
- 3. 5420 CAMPBELLS RUN ROAD
- 4. 5440 CAMPBELLS RUN ROAD
- 5. 5450 CAMPBELLS RUN ROAD
- 6. 5460 CAMPBELLS RUN ROAD
- 7. 5470 CAMPBELLS RUN ROAD
- 8. 5480 CAMPBELLS RUN ROAD
- 9. 5490 CAMPBELLS RUN ROAD