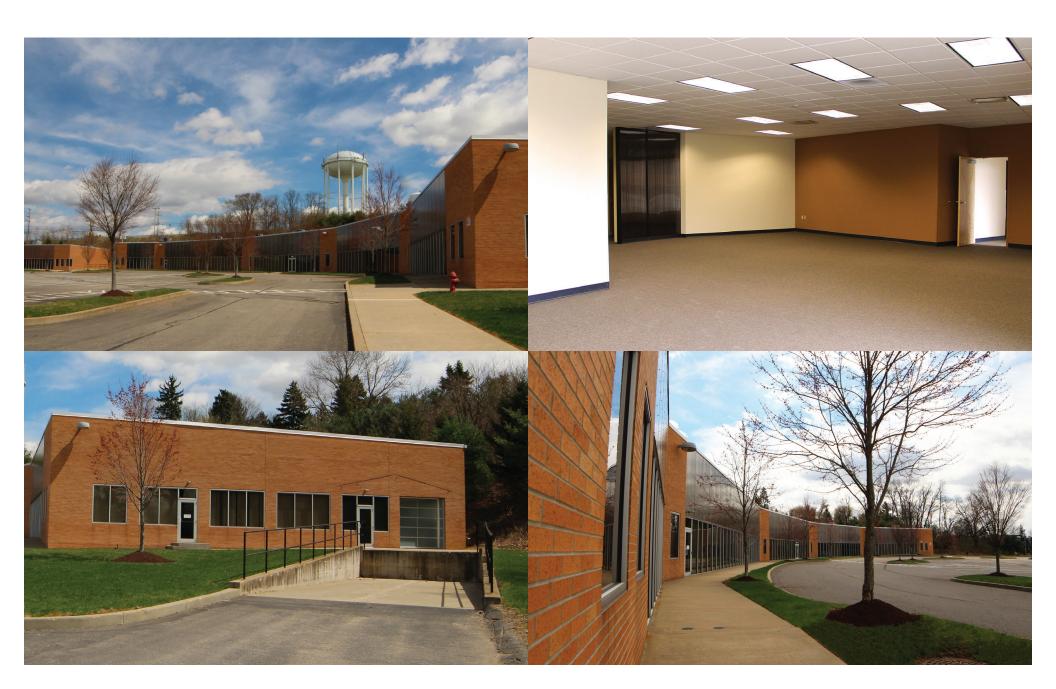

# CAMPBELLS RUN ROAD

5440 CAMPBELLS RUN ROAD, ROBINSON TOWNSHIP, PA 15205 SAMPSONMORRISGROUP.COM

THE 29,200 SF UNIQUE CRESCENT BUILDING COMPLETED IN 2009 WAS DESIGNED TO MAINTAIN ACCESS TO A LARGE PARKING LOT WHILE HUGGING THE TOPOGRAPHY OF THE SITE TO ALLOW FOR FLEXIBLE USES.

#### SITE INFORMATION

APPROX. 29,200 SF
TWO DOCK HIGH DOORS
16' CLEAR CEILING HEIGHTS
C5 ZONING DISTRICT