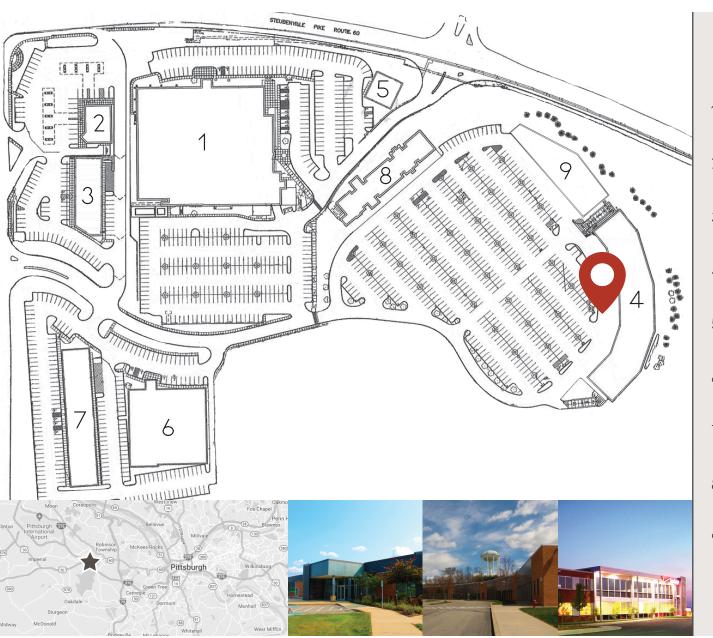

#### KEY LOCATION

WITH EASY ACCESS TO
I-376 AND I-79
THE MALL AT ROBINSON & PITTSBURGH
INTERNATIONAL AIRPORT

5:1 PARKING

- 1. 5400 CAMPBELLS RUN ROAD
- 2. 5410 CAMPBELLS RUN ROAD
- 3. 5420 CAMPBELLS RUN ROAD
- 4. 5440 CAMPBELLS RUN ROAD
- 5. 5450 CAMPBELLS RUN ROAD
- 6. 5460 CAMPBELLS RUN ROAD
- 7. 5470 CAMPBELLS RUN ROAD
- 8. 5480 CAMPBELLS RUN ROAD
- 9. 5490 CAMPBELLS RUN ROAD