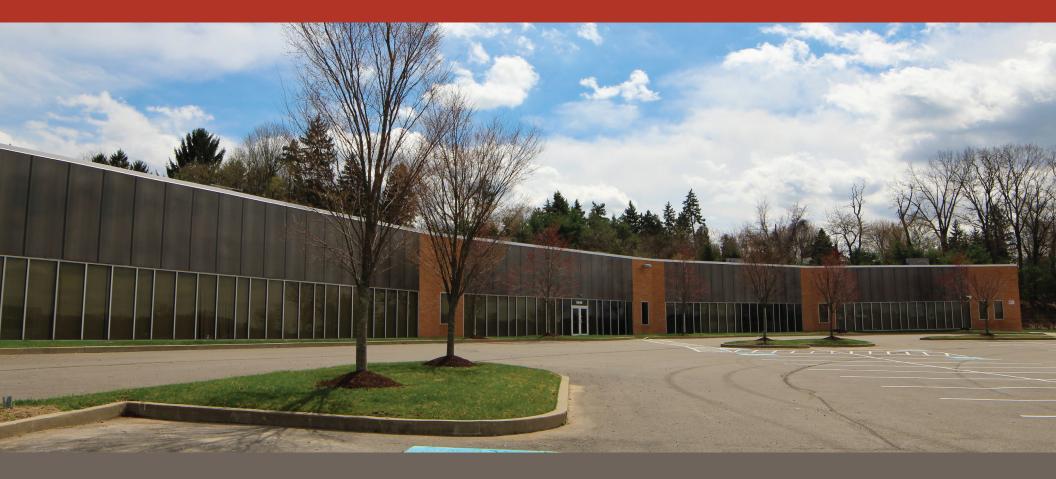

# CAMPBELLS RUN ROAD

5440 CAMPBELLS RUN ROAD, ROBINSON TOWNSHIP, PA 15205 SAMPSONMORRISGROUP.COM

THE 29,200 SF UNIQUE CRESCENT BUILDING COMPLETED IN 2009 WAS DESIGNED TO MAINTAIN ACCESS TO A LARGE PARKING LOT WHILE HUGGING THE TOPOGRAPHY OF THE SITE TO ALLOW FOR FLEXIBLE USES.